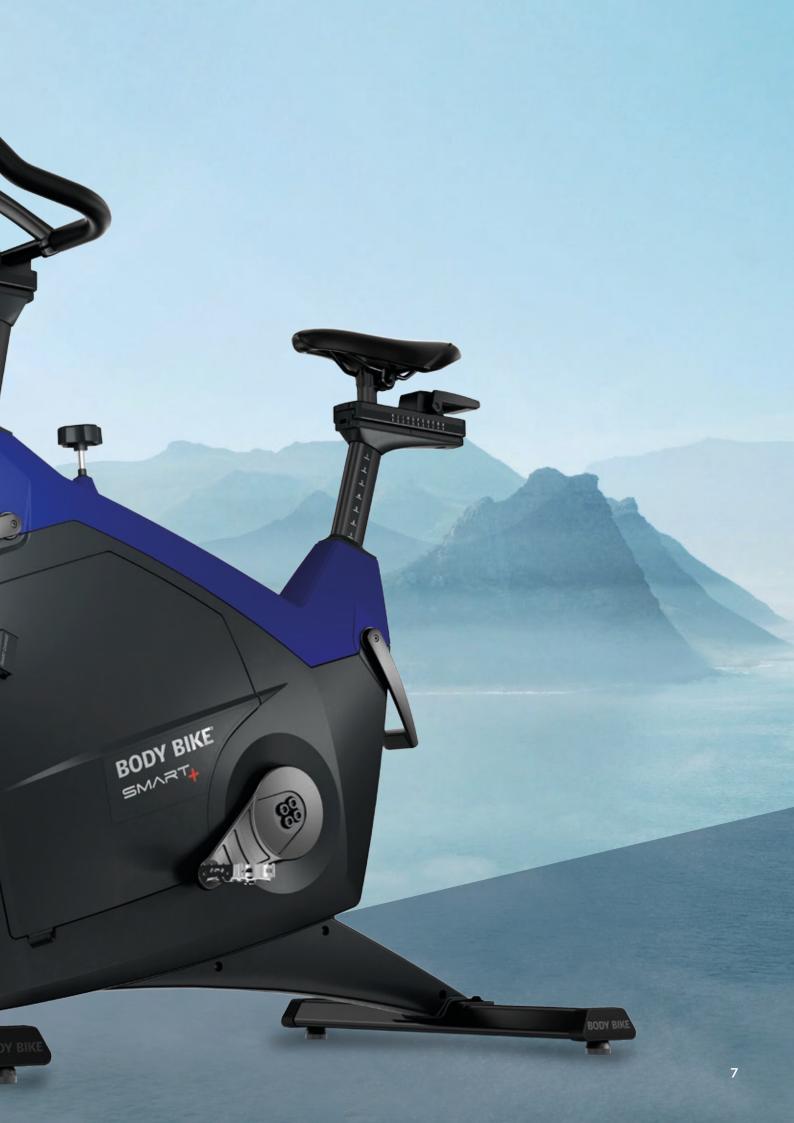

### **EASY TO USE**

BODY BIKE SMART® and SMART®+ are designed with ease of use as a top priority. The SMART adjustments offer easy fine-tuning, so you can find the riding position that is perfect for you.

### **OPTIMIZED GEOMETRY**

The Power Position places you right in the spot where you can achieve the maximum power output.

Details you'll never notice because they just work.