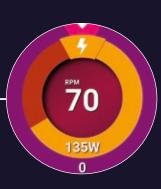

### **ACCURATE WATT MEASUREMENT**

Direct force measurement. No estimations

### ACCURATE WATT MEASUREMENT

BODY BIKE SMART®+ uses DIRECT FORCE MEASUREMENT to measure the power output, which ensures that what you will see on your display is THE REAL DEAL. This accurate measurement is achieved through the use of a smart sensor, that works similar to a scale. So the sensor measures the actual force you exert when you are adding tension. No guesswork or estimations.