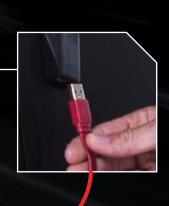

### **ECO FRIENDLY - BATTERY FREE**

BODY BIKE SMART®+ is equipped with a generator ensuring a battery-free, eco-friendly and self-sustaining workout. The power generated by the user allows for data transfer via ANT...+ and Bluetooth®, and it supports SMART Charge. Connect your phone to the bike with your USB cable, and start pedalling.

### **CHARGE RECHARGE**

BODY BIKE SMART®+ features a revolutionary innovation: SMART Charge. You literally produce your own power with every pedal stroke you take. And the harder you pedal the more power you produce. Power to recharge your mind, power to recharge your body, and power to charge your phone.