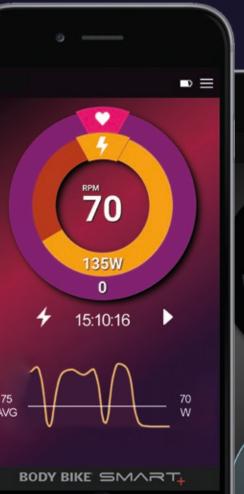

### **BODY BIKE® INDOOR CYCLING APP**

Display your training data on your smartphone

### **BODY BIKE® INDOOR CYCLING APP**

This app is developed for BODY BIKE SMART®+. It enables you to display your training data on your smartphone as you work out and save it in the app's workout history. We don't collect your data or have access to it. It's completely yours. Choose to connect your data to Google Fit and share it on social media. It's all in your hands.