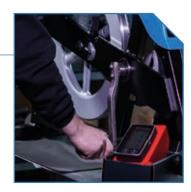

### **ECO FRIENDLY - BATTERY FREE**

BODY BIKE SMART®+ is equipped with a generator ensuring a battery-free, eco-friendly and self-sustaining workout. The power generated by the user allows for data transfer via ANT...+ and Bluetooth®, and it supports SMART Charge. Connect your phone to the bike with your USB cable, and start pedalling.

### ACCURATE WATT MEASUREMENT

BODY BIKE SMART®+ uses DIRECT FORCE MEASUREMENT to measure the power output, which ensures that what you will see on your display is THE REAL DEAL. This accurate measurement is achieved through the use of a smart sensor, that works similar to a scale. So the sensor measures the actual force you exert when you are adding tension. No guesswork or estimations.