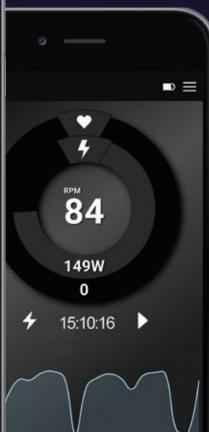

### **BODY BIKE® INDOOR CYCLING APP**

Display your training data on your smartphone

### **BODY BIKE® INDOOR CYCLING APP**

This app is developed for BODY BIKE SMART®+. It enables you to display your training data on your smartphone as you work out and save it in the app's workout history. We don't collect your data or have access to it. It's completely yours. Choose to connect your data to Google Fit and share it on social media. It's all in your hands.