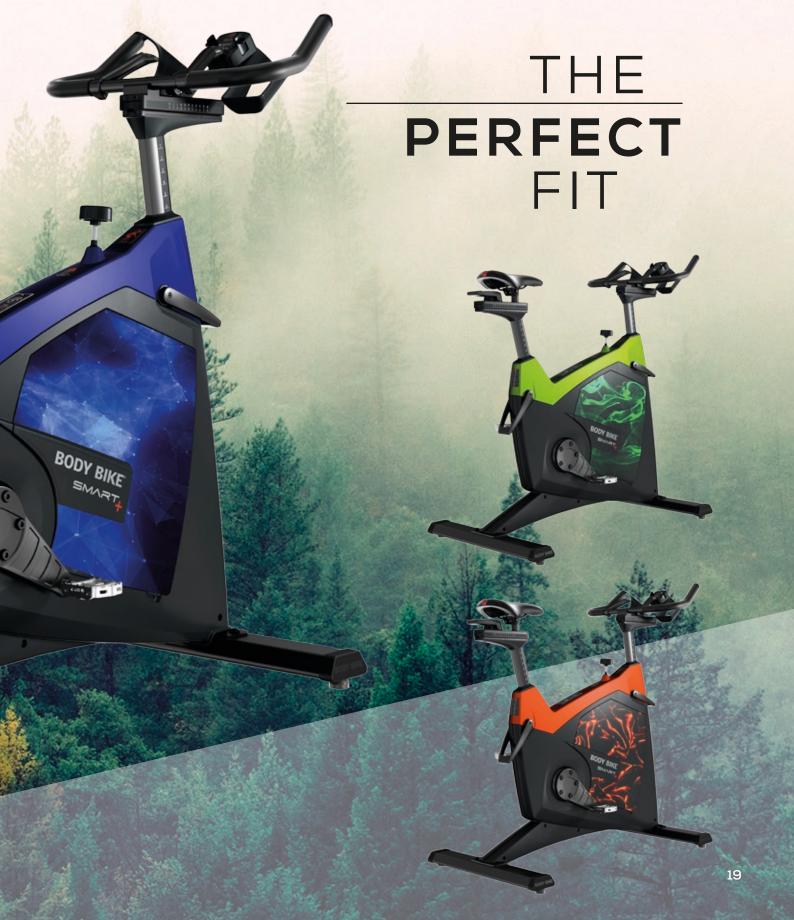

### **EASY TO USE**

BODY BIKE SMART® and SMART®+ are designed with ease of use as a top priority. The SMART adjustments offer easy fine-tuning, so you can find the riding position that is perfect for you.

### **OPTIMIZED GEOMETRY**

The Power Position places you right in the spot where you can achieve the maximum power output.

Details you'll never notice because they just work.