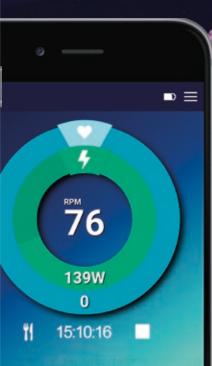

### **BODY BIKE® INDOOR CYCLING APP**

Display your training data on your smartphone

### **BODY BIKE® INDOOR CYCLING APP**

This app is developed for BODY BIKE SMART®+. It enables you to display your training data on your smartphone as you work out and save it in the app's workout history. We don't collect your data or have access to it. It's completely yours. Choose to connect your data to Google Fit and share it on social media. It's all in your hands.