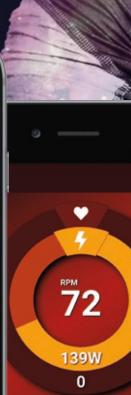

### **BODY BIKE® INDOOR CYCLING APP**

Display your training data on your smartphone

### **BODY BIKE® INDOOR CYCLING APP**

This app is developed for BODY BIKE SMART®+. It enables you to display your training data on your smartphone as you work out and save it in the app's workout history. We don't collect your data or have access to it. It's completely yours. Choose to connect your data to Google Fit and share it on social media. It's all in your hands.