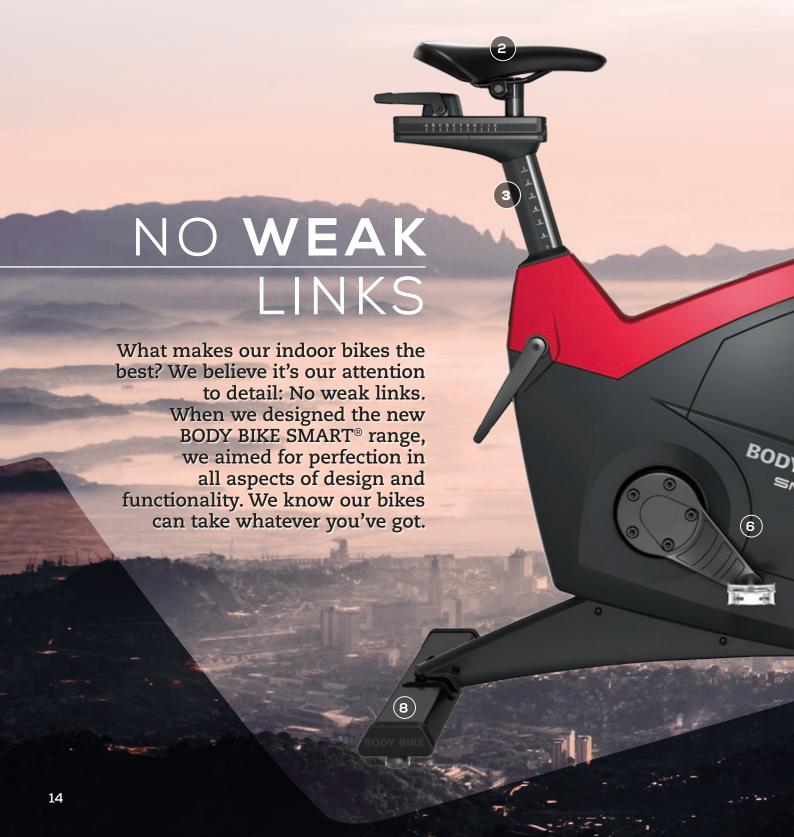

### 1. HANDLEBAR

Powder coated stainless steel. Wave bottle holder. Black aluminium aerobars.

### 2. SADDLE

Shock-absorbing, double-density saddle, unisex.

### 3. POSTS

Anodized aluminium saddle- and front posts.

### **5. SERVICE HATCHES**

4-point magnetic for easy access.

### 6. DRIVETRAIN

Poly-V belt with Kevlar®. Gear ratio 1:2,9.

### 7. RESISTANCE SYSTEM

Friction with Kevlar®.

### 8. STABILISERS

Stainless steel mounts. Shot blasted, primed and powder-coated steel for extra strength. Wide to ensure stability.

4