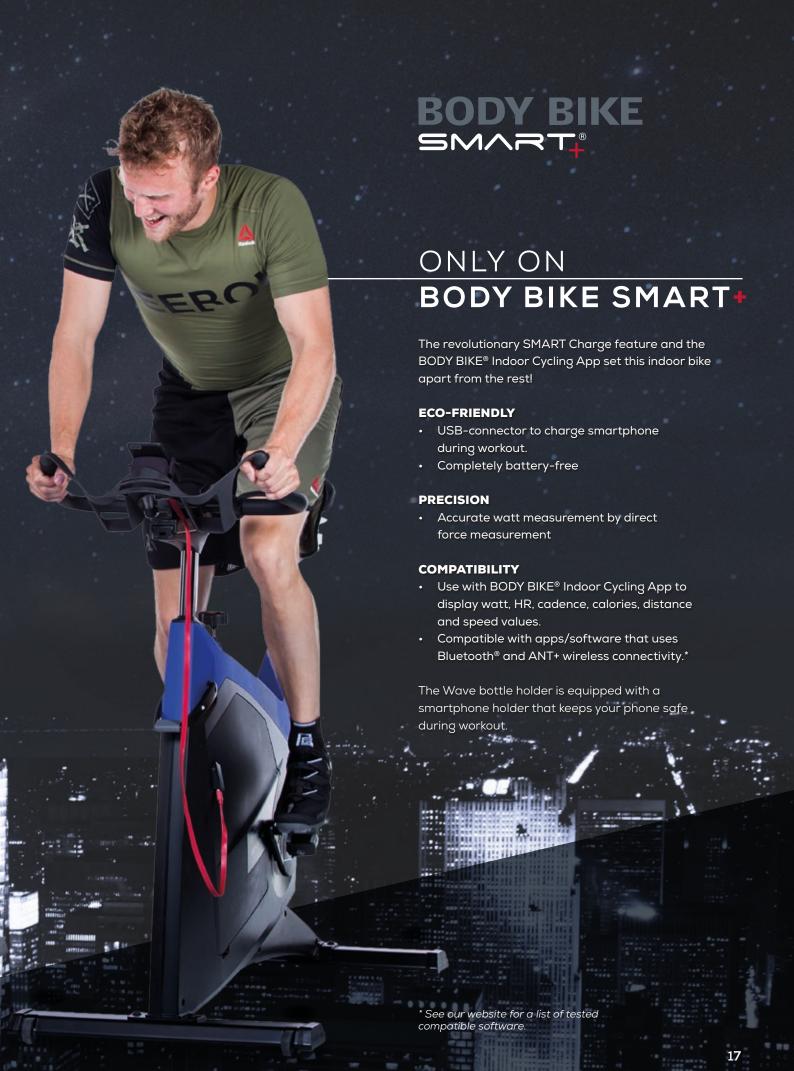

### SMART CHARGE

1111111111

Power your phone with your pedal strokes

### **ECO FRIENDLY - BATTERY FREE**

BODY BIKE SMART®+ is equipped with a generator ensuring a battery-free, eco-friendly and self-sustaining workout. The power generated by the user allows for data transfer via ANT...+ and Bluetooth®, and it supports SMART Charge. Connect your phone to the bike with your USB cable, and start pedalling.

### ACCURATE WATT MEASUREMENT

BODY BIKE SMART®+ uses DIRECT FORCE MEASUREMENT to measure the power output, which ensures that what you will see on your display is THE REAL DEAL. This accurate measurement is achieved through the use of a smart sensor, that works similar to a scale. So the sensor measures the actual force you exert when you are adding tension. No guesswork or estimations.

### **CHARGE RECHARGE**

BODY BIKE SMART®+ features a revolutionary innovation: SMART Charge. You literally produce your own power with every pedal stroke you take. And the harder you pedal the more power you produce. Power to recharge your mind, power to recharge your body, and power to charge your phone.