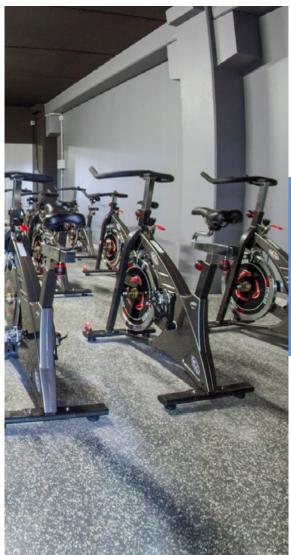

#### FITNESS EQUIPMENT & INDOOR CYCLING

PaviFLEX Fitness is the best flooring for standard fitness areas with cardio equipment and indoor cycling.

- · Elegant design · Easy to clean and maintain

Flooring developed for standard fitness zones with several colours and finishes.

PaviFLEX Fitness is exceptional flooring for standard fitness areas with cardio and indoor cycling.