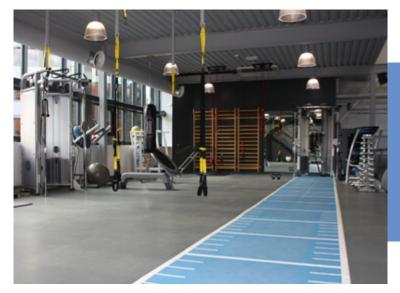

#### FITNESS EQUIPMENT & INDOOR CYCLING

PaviFLEX Fitness is the best flooring for standard fitness areas with cardio equipment and indoor cycling.

- · Elegant design · Easy to clean and maintain

Flooring developed for standard fitness zones with several colours and finishes.

PaviFLEX Fitness is exceptional flooring for standard fitness areas with cardio and indoor cycling.

Made with 100% virgin rubber of the highest quality, it is a long lasting floor, resistant and flexible at the same time. Thanks to PaviFLEX newest vulcanization process, Fitness is produced with the right properties to support the cardio equipment, decrease the vibrations and reduce the noise of dumbhells

PaviFLEX Fitness do not absorb water, nor sweat, it is water proof anti-bacterial, so it does not smell and it is really easy to clean. It is available in a wide range of colors, including the wood and the marble effect colors. Its installation is so easy as puzzle interlock the tiles.

PaviFLEX Fitness can be customized as per customer request with any logo, marking or design, so each fitness center is different and will stand out from the others.