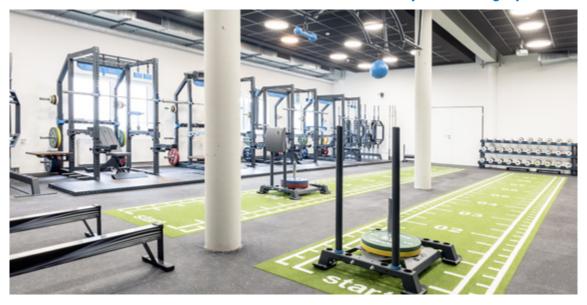

# TURFLEX EXCELLENCE/PREMIUM

Designed for intensive training, TurFLEX is UV resistant and a perfect solution for sled work, and can be customized 100% by client request.

It offers a natural grass visual and its installation is really easy, you can use doble face tape or just glue it to the floor. It is a nice and original alternative for your fitness center.

It is available in green, blue, red, black and pink, and marking can be done in all these colors plus the white colour. We can insert your logo, your functional zone design or whatever you can imagine combining all these colors.

#### **OUTDOOR BOX FOR EPIC GYM**

Outdoor Box in TurFLEX Premium with Sprint Track and white marks.