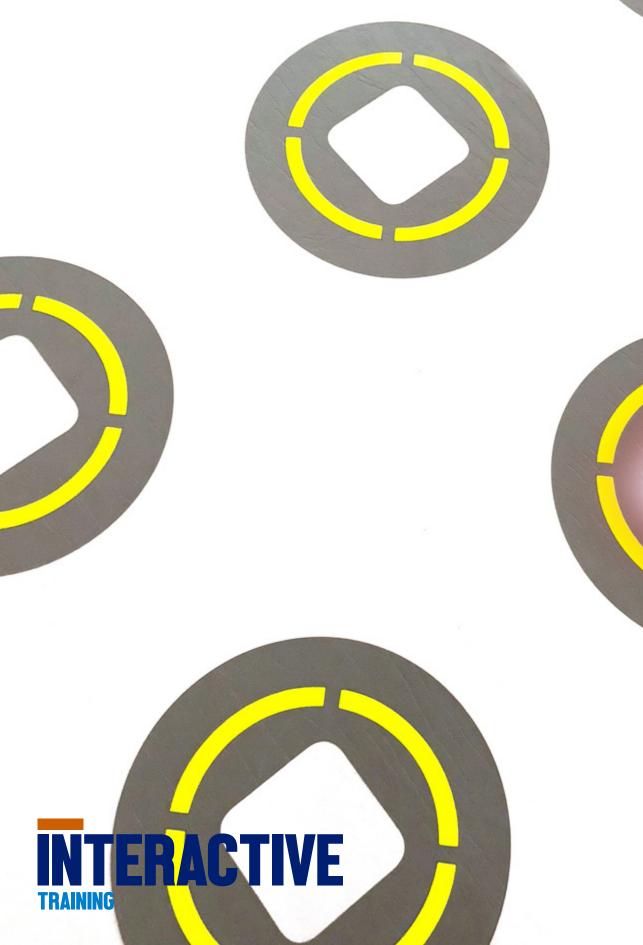

#### COMPASS COMPASS

For exercises where there are lots of twisting and rotational movements as a reference point. The function of a compass marking would generally be similar to the Square for exercises where there are lots of twisting and rotational movements. It can offer more detailed guides to the user about the angles and positions their body should be in. ViPR loaded movement training is a type of exercise that utilises these rotational, lateral and medial movements which, can be assisted in the early stages with a compass as a reference point on the floor. Compass stations these can be ideal for marking out foot and hand positions and the progressions users can make by changing these.