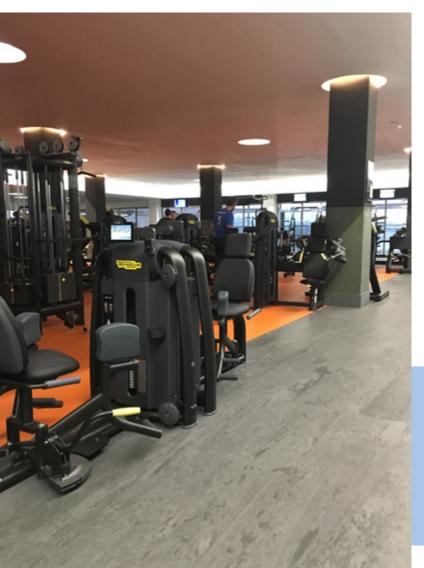

#### CARDIO INTENSIVE USE

PaviFLEX Fitness PRO is the professional flooring for all type of strength areas with cardio equipment for intensive use where it is required the reduction of noise and vibrations.

PaviFLEX has developed a new flooring for all type of strength areas with heavy cardio and intensive use equipment, where it is needed to reduce noises, vibrations and absorb the impacts of dumbbells and weights.

Specially designed for intensive use workout areas and rooms with a heavy transit of users and heavy equipment. Produced with a powerful virgin rubber of the highest density, it is a non marking floor, resistant and long lasting as no other. Absorbs the impacts acting as a perfect acoustic isolation material with the optimum friction coefficient for the best grip performance.

Fitness PRO has an extraordinary grip, it is flexible, comfortable and fire resistant

The interlocking system makes the installation as easy as just place the tiles on existing solid, clean and plain surface and puzzle interlock the tiles without any glue.

Fitness PRO can be customized with any logo, design or marking. The markings are inserted with rubber of different color, so they will never disappear when using the floor.

Room with more than 500m2 surface, with a central island of Fitness PRO orange for heavy equipment and external perimeter in Marble gray.