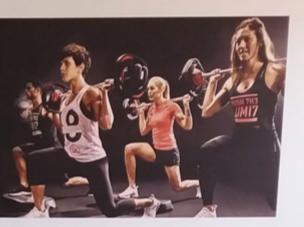

#### **AEROBICPRO**

PaviFLEX Aerobic PRO has been specially developed for all type of supervised activities. It is an exceptional flooring for aerobic areas where you also need to use equipment.

AEROBIC PRO is made with the optimal density to increase the balance, absorb the impact and reduce the athlete's fatigue helping to the energy restoration, getting the regularity of rebounds and reducing the risk of injuries when training.

This is a floor with an optimum friction coefficient for exercises where the athlete movement is the most important.

It is water proof and it does not absorb water or sweat, so it is a really easy to clean and maintain floor.

Aerobic PRO is available in a wide range of colors, including the wood effect and the marble effect. The installation does not require glue, just puzzle interlock the tiles on the existing clean and plain surface.

Aerobic PRO can be customized with any logo, marking or design, so everyone can create their own corporate space.

NE