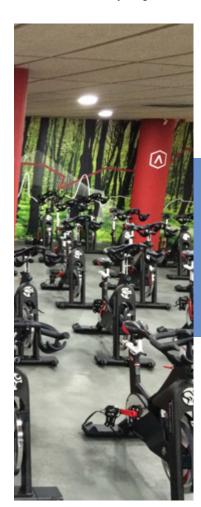

#### FITNESS EQUIPMENT & INDOOR CYCLING

PaviFLEX Fitness is the best flooring for standard fitness areas with cardio equipment and indoor cycling.

- · Elegant design · Easy to clean and maintain

Flooring developed for standard fitness zones with several colours and finishes.

PaviFLEX Fitness is exceptional flooring for standard fitness areas with cardio and indoor cycling.