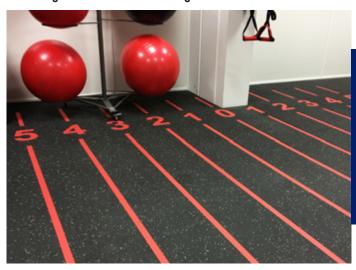

#### METRE

Measure the distance between user and equipment, for instance TRX. The key function of simple metre lines markings would normally be to measure the distance between the user and some piece of equipment in order to make sure you're working in the best position. For examples an area where there is a suspension system TRX, cable machine or resistance band workout taking place. The lines can be used to measure the progression or breaking down of suspension training exercises. Metre will also be useful for measure the distance when jumping.