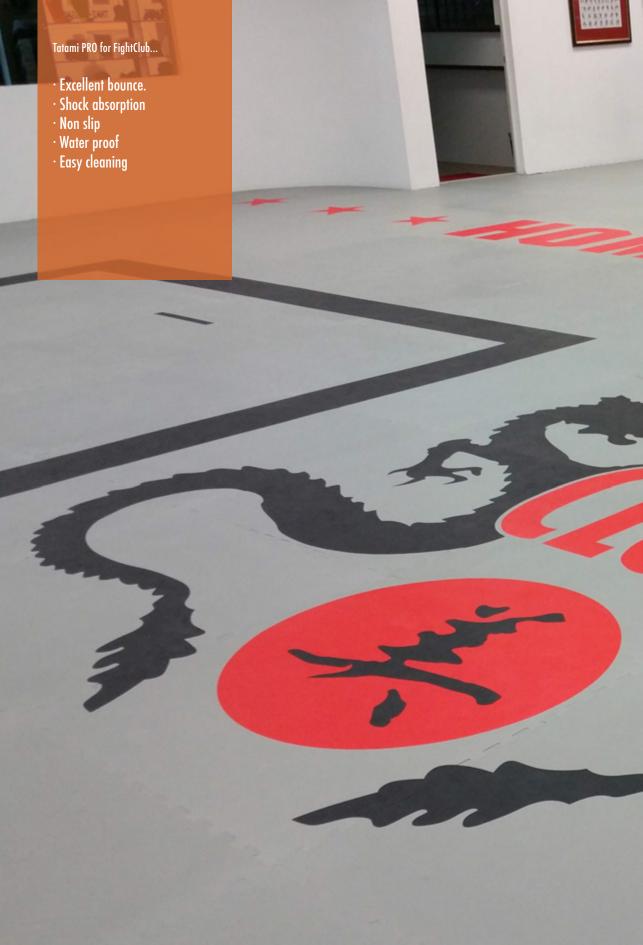

#### MARTIAL ARTS

Tatami PRO produced by PaviFLEX provides the perfect balance for the feet and protects against falling, allowing the highest level of flow in the movements.

'Only the braves will absorb the impacts to gradually return the generated energy'

Tatami PRO produced by PaviFLEX provides the perfect balance and protect against falls, allowing the highest level of flow in the movements.

KICK BOXING KARATE AIKIDO JIU-JITSU BOXING

Tatami PRO absorbs the impacts from the body when falling and returns the bounce. With a padded surface but solid for the right movements and the right support for the feet.

It is totally water proof and doesn't absorb any sweat. Really easy to clean. It is available in a lot of different colors and you can choose two different surfaces: plain surface and bubble surface for non-slip, with four sides puzzle interlocking for an easy installation that you don't need to glue to the floor.

Tatami PRO is fully customizable with logos, markings or designs.

Fire resistant Thermal Isolation Water proof Non Slip **Comfortable** 

Premium flooring created for activities and exercises where it is needed to use the floor as a carpet, without individual mats, for stretching and others like: Yoga, Pilates, Bodymind...