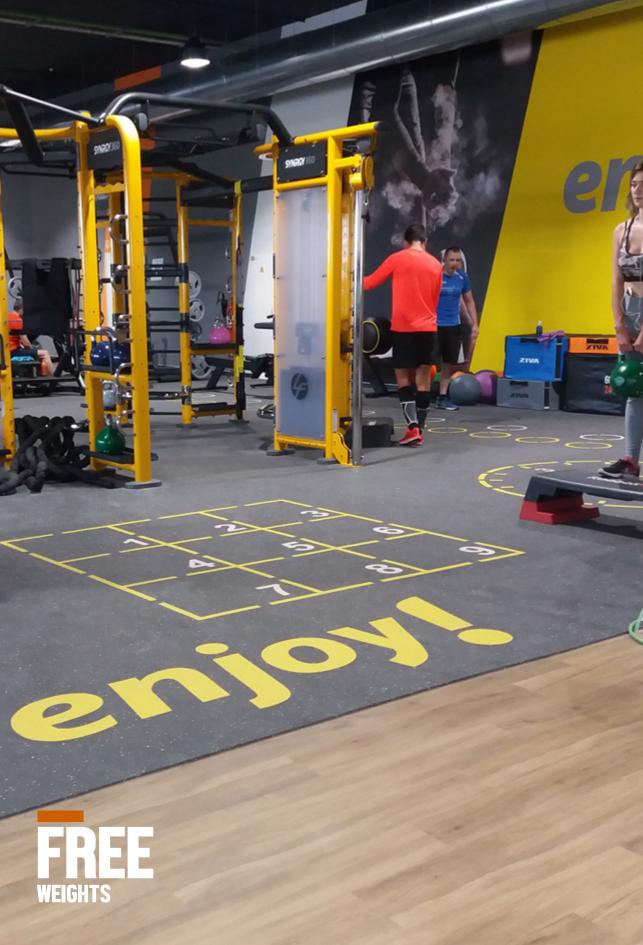

# **ENJOY** while training

Choose one of our training circuits or just create your own functional training circuit. There is no limit for customization and design on functional markings on the floor.

The markings of ZONNAX functional training circuits are made with insertions of same rubber in different colors, so the markings will never disappear.

Design yourself the functional area you wish and provide your users with original training programs and a modern nice visual of floors and walls.

In our catalogue we offer you the most useful functional training markings where you can workout many different programs of speed, reaction, coordination, agility, balance, rhythm or strength, and we invite you to send to us your own idea to help you making it real.