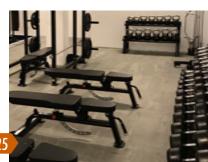

#### CARDIO INTENSIVE USE

PaviFLEX Fitness PRO is the professional flooring for all type of strength areas with cardio equipment for intensive use where it is required the reduction of noise and vibrations.

PaviFLEX has developed a new flooring for all type of strength areas with heavy cardio and intensive use equipment, where it is needed to reduce noises, vibrations and absorb the impacts of dumbbells and weights.

Specially designed for intensive use workout areas and rooms with a heavy transit of users and heavy equipment. Produced with a powerful virgin rubber of the highest density, it is a non marking floor, resistant and long lasting as no other. Absorbs the impacts acting as a perfect acoustic isolation material with the optimum friction coefficient for the best grip performance.