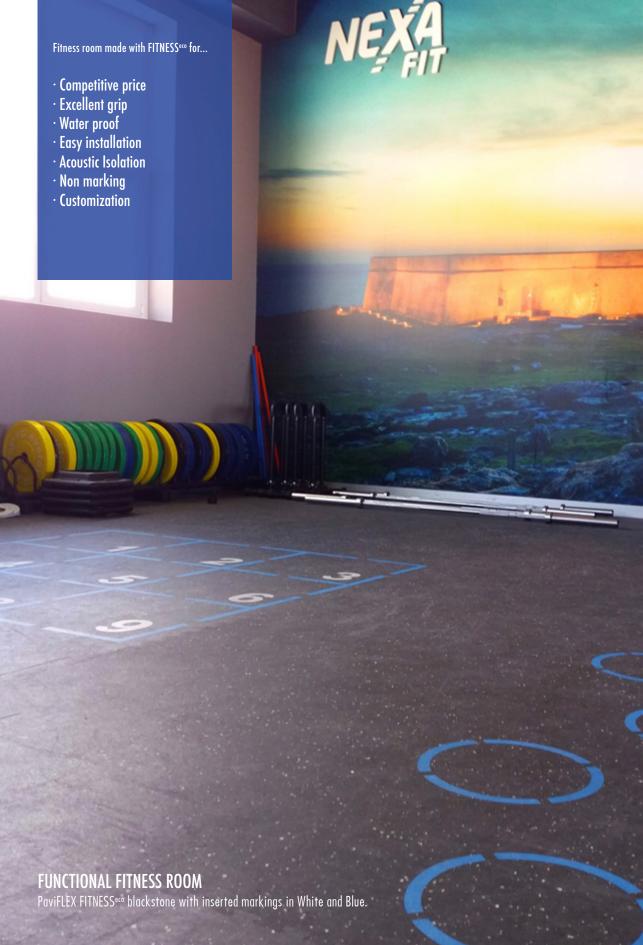

#### **MULTIFUNCTION ROOM FOR NEXAFIT**

Produced in Aerobic PRO Marble Carbono with inserted logo in Blue color.

The Gym decided to use AEROBIC PRO...

- Long lasting floorExcellent gripHigh performanceCustomization