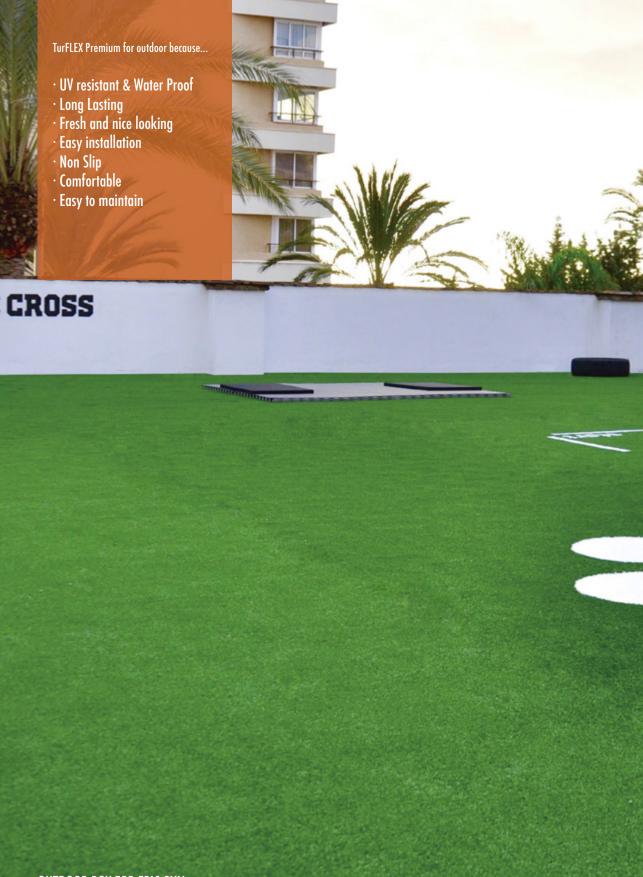

#### INDOOR&OUTDOOR

Installations made with our TurFLEX provide a fresh and natural visual not only for indoor rooms but also outdoor spaces. Original nice idea for the Fitness center.

#### **OUTDOOR BOX FOR EPIC GYM**

Outdoor Box in TurFLEX Premium with Sprint Track and white marks.