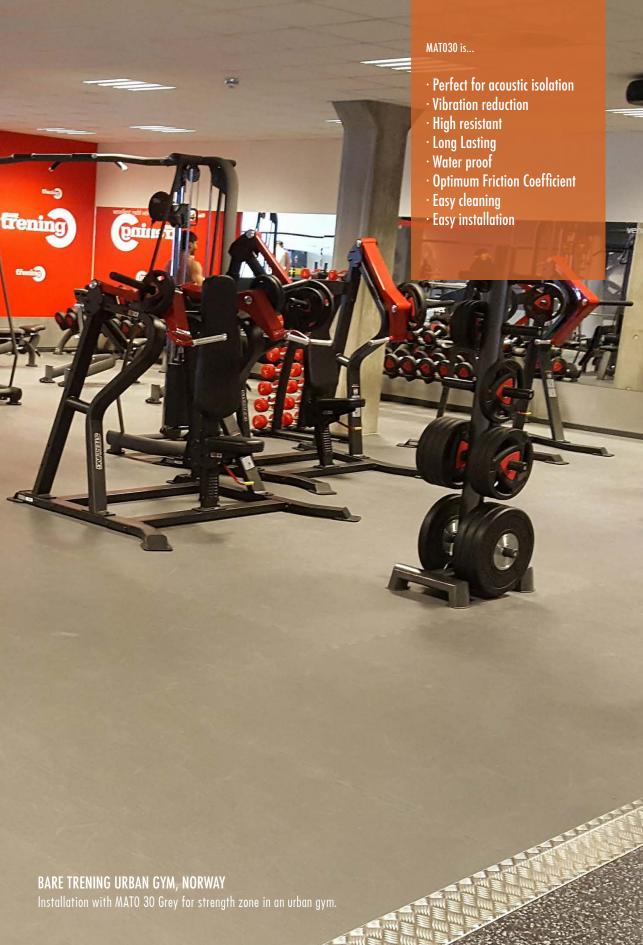

# the guardian of **SILENCE**

Perfect flooring for acoustic isolation. Developed for all intensive use activity with heavy equipment and freeweights, including Cross Training. It has been developed for acoustic isolation thanks to the type of raw material used in its vulcanization. MAT 030 reduces more than 27 dB as per Norm ISO 10140, this is the guardian of silence for your gym. MAT 030 is also an excellent shock absorbing floor for impacts.

### PORTABLE BOARD POWERFLEX

Specifically developed as the acoustic isolation solution for urban gyms, this flooring is nowadays one of the most important products for PaviFLEX.

MAT 030 is available in solid colors and can be produced with rough surface or plain surface. It is produced in large tiles puzzle interlocking for an easy installation that do not need to be glued.

It is fully customizable with any logo, design or marking.