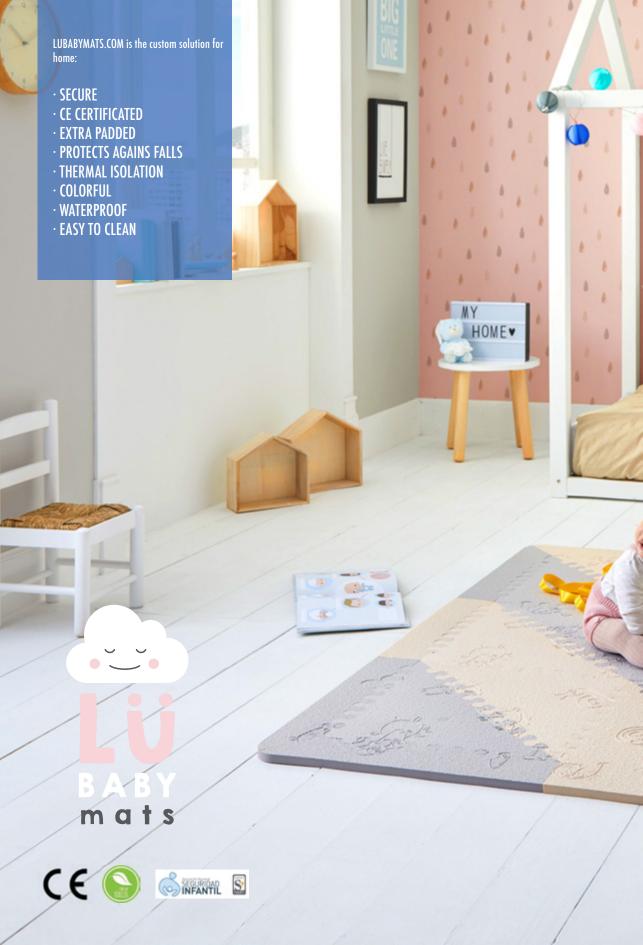

## JUNIOR

Awarded CE standard and guaranteed by the National Kids Security Association.

PaviFlex JUNIOR helps to kids development at every stage, acting as a safety net and allowing children to free develop their motor skills. Its bright colours stimulates the senses. It is waterproof and protects the kids from direct contact with the floor. It has thermal isolation properties.

It is available in a lot of different colours and you can choose two different surfaces: plain surface and bubble surface. With four sides puzzle interlocking for an easy installation, you don't need to glue to the floor.

It is fully customizable with designs, logos and markings.

Our Junior flooring is also available for final consumers and home use at: www.lubabymats.com