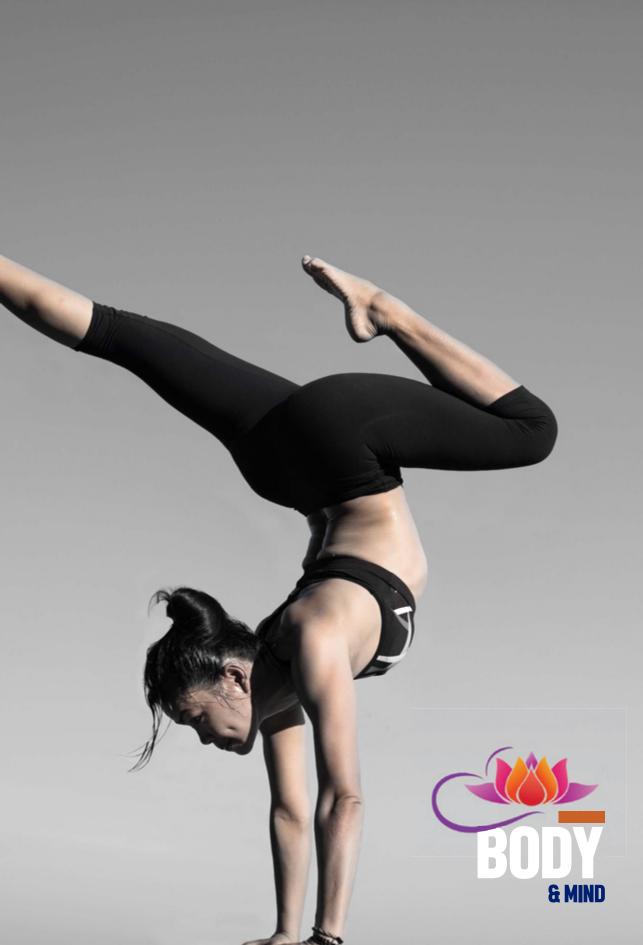

Tatami PRO is fully customizable with logos, markings or designs.

Fire resistant Thermal Isolation Water proof Non Slip **Comfortable** 

Premium flooring created for activities and exercises where it is needed to use the floor as a carpet, without individual mats, for stretching and others like: Yoga, Pilates, Bodymind...

PaviFlex YOGA provides thermal isolation and the touch of the surface is comfortable. It provides the right balance between density and hardness to do flooring exercises and stretching.

Water proof, it does not absorb water or sweat, so it does not smell and it is really easy to clean. With an easy installation, you can place the tiles on the existing surface and just puzzle interlock them without glue.

Available in a wide range of colors, the PaviFlex YOGA can be highlighted with logo, design or marking as per customer request.