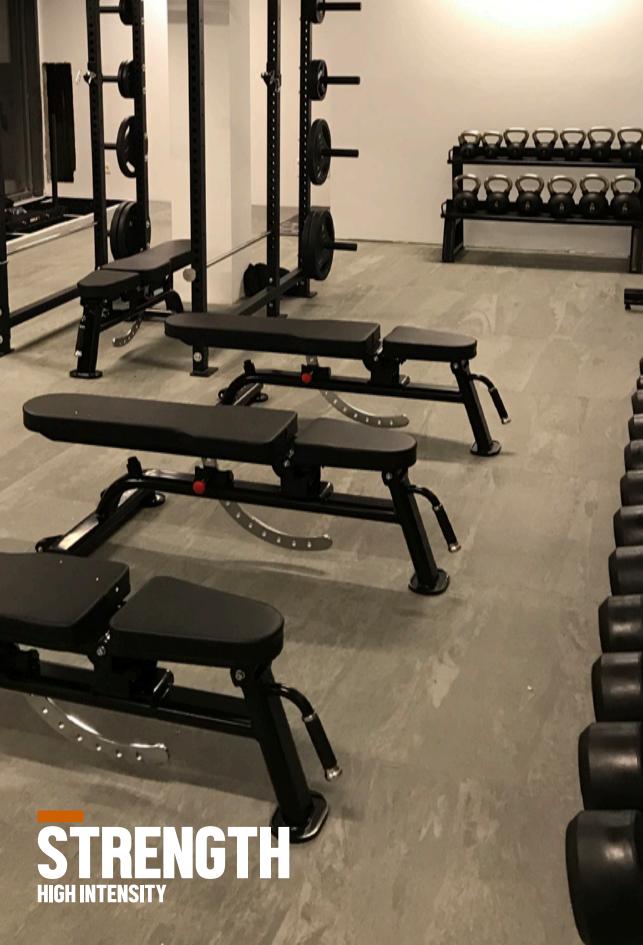

#### STRENGTH HIGH INTENSITY

PaviFLEX Fitness Xtreme is, probably, the best gym flooring. Exclusively developed to provide the highest performance for strength areas, free weights and Cross Training.

CROSS TRAINING

#### Resistance & Elegance

PaviFLEX Fitness Xtreme is, probably, the best gym flooring in the market. Exclusively developed to provide the highest performance in strength zones, free weights areas and CrossTraining rooms, this floor fits perfectly with the intensive use.

The surface design combined with the composition of the rubber provides the non slip properties needed for strength workouts. The optimum friction coefficient to obtain the best traction and the highest density to get the exceptional impact absorption.