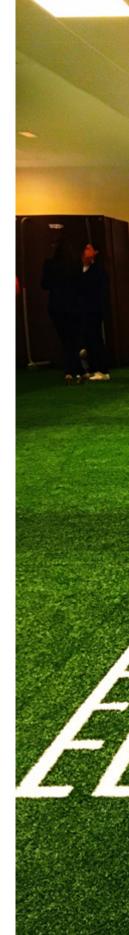

# TURFLEX EXCELLENCE/PREMIUM

Designed for intensive training, TurFLEX is UV resistant and a perfect solution for sled work, and can be customized 100% by client request.

It offers a natural grass visual and its installation is really easy, you can use doble face tape or just glue it to the floor. It is a nice and original alternative for your fitness center.

It is available in green, blue, red, black and pink, and marking can be done in all these colors plus the white colour. We can insert your logo, your functional zone design or whatever you can imagine combining all these colors.

#### INDOOR&OUTDOOR

Installations made with our TurFLEX provide a fresh and natural visual not only for indoor rooms but also outdoor spaces. Original nice idea for the Fitness center.