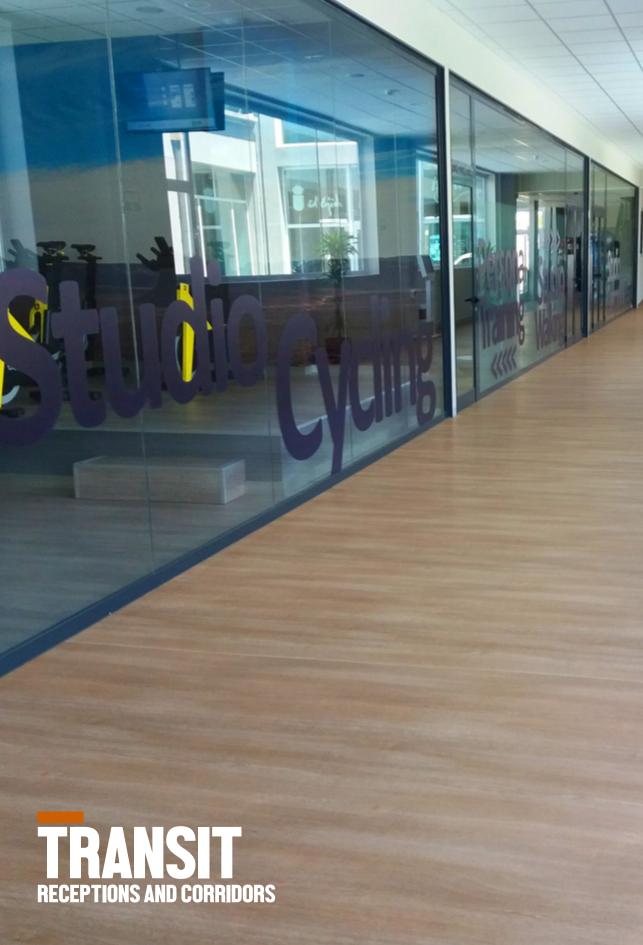

## TRANSITFLEX

#### For receptions, corridors, offices and lockers.

TransitFLEX is heterogeneous vinyl sheet which features realistic wood grains. Offering a High Commercial rating, TransitFLEX range is robust enough to be installed in areas of high traffic whilst still complimenting almost any interior.

Easy to clean with and impervious surface that allows a quick and easy cleaning of spills and soiling. It is a low maintenance flooring, protective polyurethane reduces initial and ongoing maintenance and increases scuff resistance. No need to apply polish.

Waterproof and high resistance surface for intensive transit areas it is also suitable for group activities rooms.