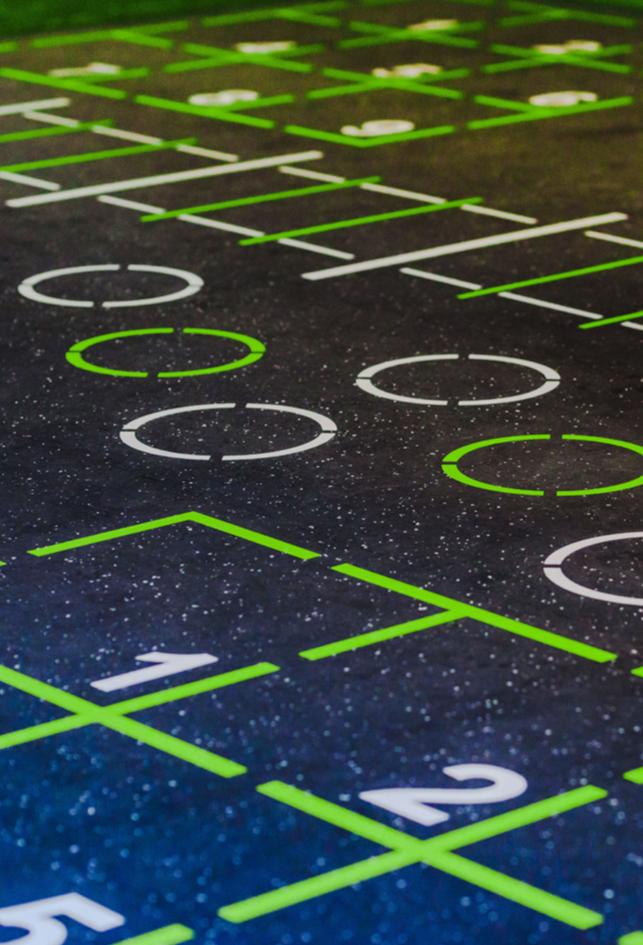

# **ENJOY** while training

Choose one of our training circuits or just create your own functional training circuit. There is no limit for customization and design on functional markings on the floor.

The markings of ZONNAX functional training circuits are made with insertions of same rubber in different colors, so the markings will never disappear.

Design yourself the functional area you wish and provide your users with original training programs and a modern nice visual of floors and walls.

In our catalogue we offer you the most useful functional training markings where you can workout many different programs of speed, reaction, coordination, agility, balance, rhythm or strength, and we invite you to send to us your own idea to help you making it real.

#### FUNCTIONALMARKING

We can customize your own Functional Training zone.

For exercises where agility plays a big role and also for measure progression. Ladders are a great training tool for sports where agility plays a big role. Ladders are perfect to practice fast feet exercises are used on a regular basis. Markings on the floor save space when it comes to setting up and taking down this type of equipment. They can also be a great indicator for positioning of similar pieces of kit like mini hurdles making sure they are all spaced evenly. Ladder markings can be also made on the floor to allow trainers to measure progression in areas like flexibility and explosivity.

#### HOOPS O O O

For positioning and more. Hoops, dots or spots, are a type of marking that seems really simple and straightforward, but it's not until you really think about it that you realise that to utilise them properly takes a bit of imagination. The simplest way of incorporating them into training is using core strength exercises. To do this, you can essentially treat the hoops, hands and feet can be forced into various positions while engaging the core to hold a secure position whether this is using set movement combinations or variations on plank, press-up or stretching positions. Another idea would be to use hoops for 'fast-feet' exercises or agility and speed movements that are commonplace in many sport specific warm-ups and conditioning circuits.