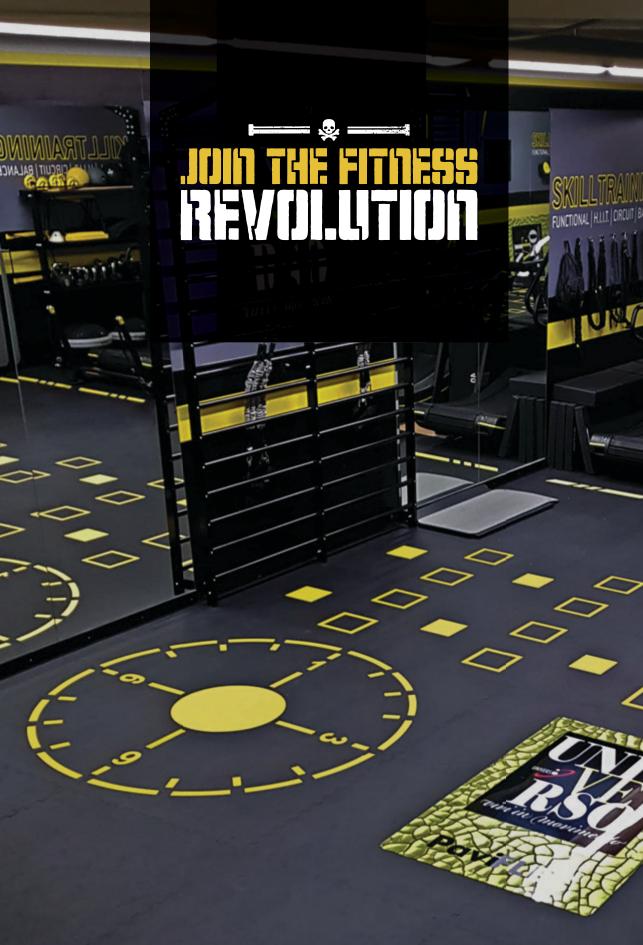

# **ENJOY** while training

Choose one of our training circuits or just create your own functional training circuit. There is no limit for customization and design on functional markings on the floor.

The markings of ZONNAX functional training circuits are made with insertions of same rubber in different colors, so the markings will never disappear.

Design yourself the functional area you wish and provide your users with original training programs and a modern nice visual of floors and walls.

In our catalogue we offer you the most useful functional training markings where you can workout many different programs of speed, reaction, coordination, agility, balance, rhythm or strength, and we invite you to send to us your own idea to help you making it real.