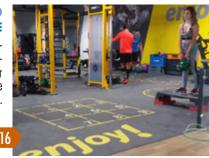

# **ENJOY** while training

Choose one of our training circuits or just create your own functional training circuit. There is no limit for customization and design on functional markings on the floor.

The markings of ZONNAX functional training circuits are made with insertions of same rubber in different colors, so the markings will never disappear.

Design yourself the functional area you wish and provide your users with original training programs and a modern nice visual of floors and walls.

In our catalogue we offer you the most useful functional training markings where you can workout many different programs of speed, reaction, coordination, agility, balance, rhythm or strength, and we invite you to send to us your own idea to help you making it real.