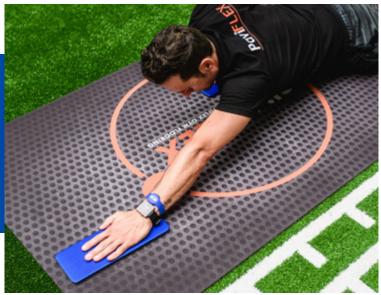

Our mats are sold for end consumers at:

www.bootymats.com

Available colors: BLUE, ORANGE, RED, VIOLET, BROWN, GREEN, BLACK, GREY, BRONZE AND PINK.

It is time for slide. At PaviFlex we have created a large slide platform. An original solution for Fitness centers and Personal Training Studios.

A new way of training, effective and different, that allows to train combining exercises to increase the muscle toning of abdomen, arms, buttock and legs.

This workout reduces the risk of injuries as it is a friction activity that is being added to multiple sport training programs for elite athletes and also to rehab programs. Slide platform fully customizable as per customer request with any image, logo or lettering.

Includes hand pads, feet pads and padded mat for knee support and training programs.

We also provide training programs on SlideFLEX developed by We FitAcademy

PaviFLEX68

SLIDEFLEX PLATAFORM Built-in a functional training circuit