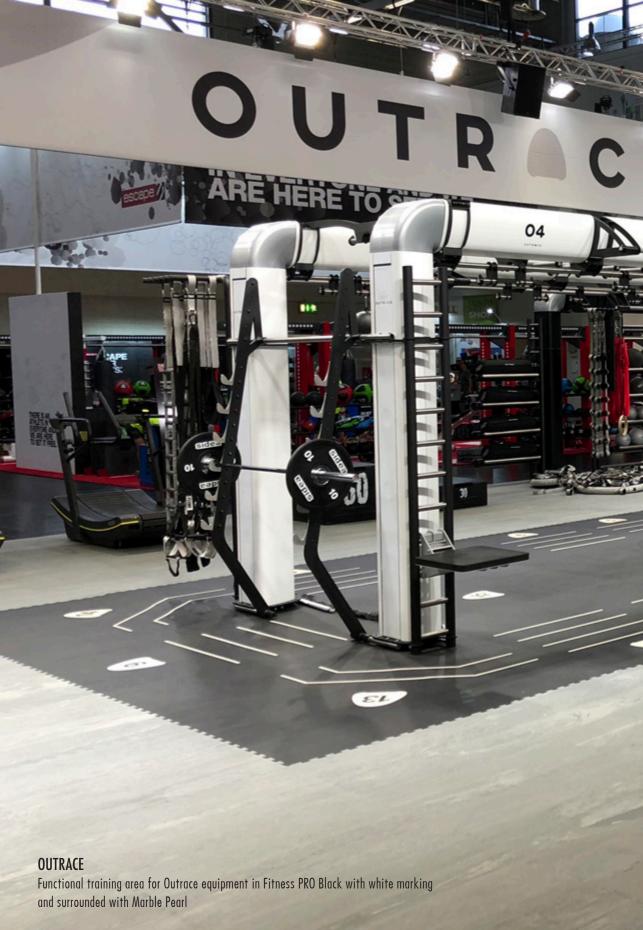

PaviFLEX has developed a new flooring for all type of strength areas with heavy cardio and intensive use equipment, where it is needed to reduce noises, vibrations and absorb the impacts of dumbbells and weights.

Specially designed for intensive use workout areas and rooms with a heavy transit of users and heavy equipment. Produced with a powerful virgin rubber of the highest density, it is a non marking floor, resistant and long lasting as no other. Absorbs the impacts acting as a perfect acoustic isolation material with the optimum friction coefficient for the best grip performance.

Fitness PRO has an extraordinary grip, it is flexible, comfortable and fire resistant

The interlocking system makes the installation as easy as just place the tiles on existing solid, clean and plain surface and puzzle interlock the tiles without any glue.

Fitness PRO can be customized with any logo, design or marking. The markings are inserted with rubber of different color, so they will never disappear when using the floor.

Room with more than 500m2 surface, with a central island of Fitness PRO orange for heavy equipment and external perimeter in Marble gray.