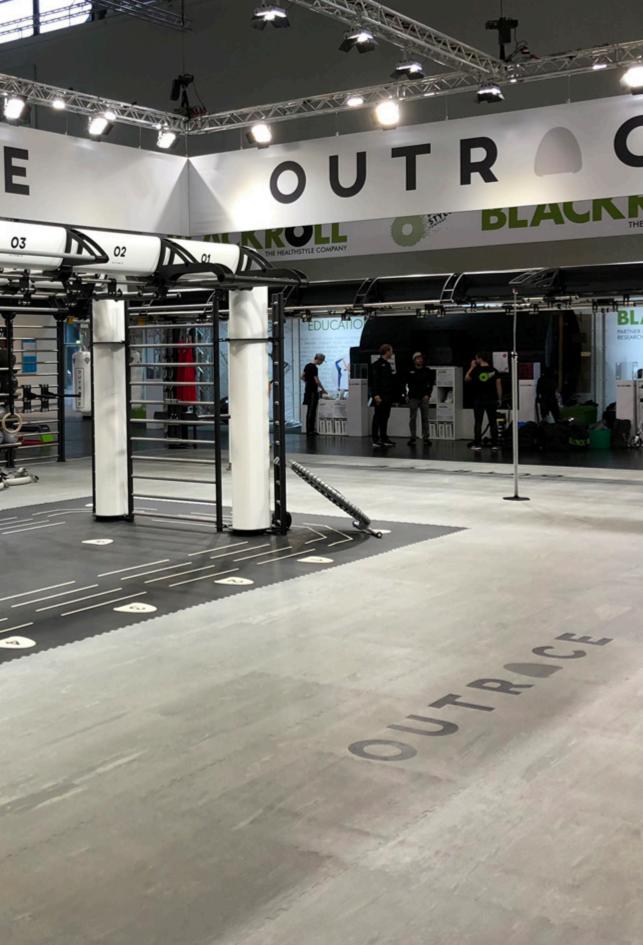

PaviFLEX has developed a new flooring for all type of strength areas with heavy cardio and intensive use equipment, where it is needed to reduce noises, vibrations and absorb the impacts of dumbbells and weights.

Specially designed for intensive use workout areas and rooms with a heavy transit of users and heavy equipment. Produced with a powerful virgin rubber of the highest density, it is a non marking floor, resistant and long lasting as no other. Absorbs the impacts acting as a perfect acoustic isolation material with the optimum friction coefficient for the best grip performance.

Fitness PRO has an extraordinary grip, it is flexible, comfortable and fire resistant

The interlocking system makes the installation as easy as just place the tiles on existing solid, clean and plain surface and puzzle interlock the tiles without any glue.

Fitness PRO can be customized with any logo, design or marking. The markings are inserted with rubber of different color, so they will never disappear when using the floor.

Room with more than 500m2 surface, with a central island of Fitness PRO orange for heavy equipment and external perimeter in Marble gray.