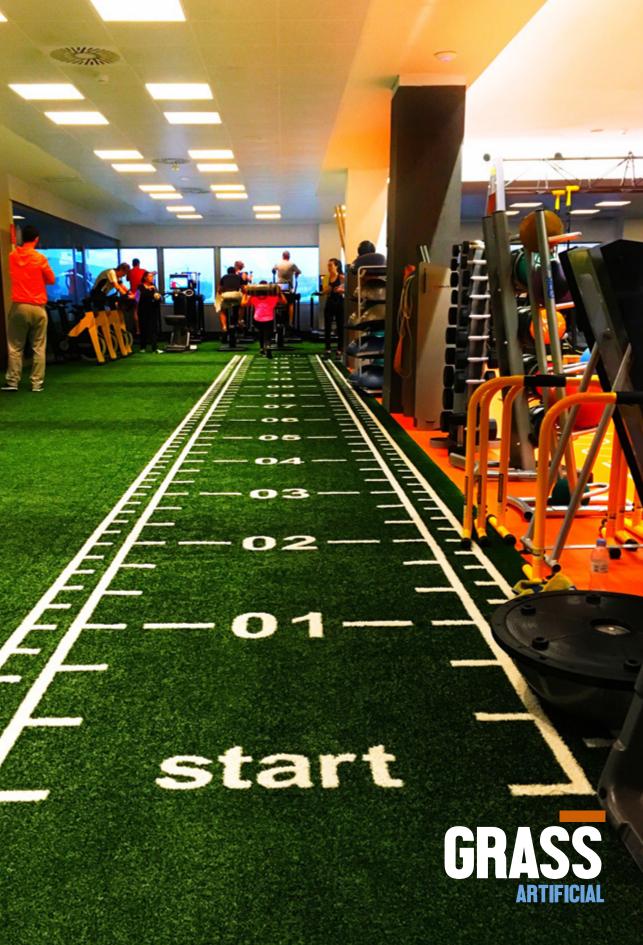

# TURFLEX EXCELLENCE/PREMIUM

Designed for intensive training, TurFLEX is UV resistant and a perfect solution for sled work, and can be customized 100% by client request.

It offers a natural grass visual and its installation is really easy, you can use doble face tape or just glue it to the floor. It is a nice and original alternative for your fitness center.

It is available in green, blue, red, black and pink, and marking can be done in all these colors plus the white colour. We can insert your logo, your functional zone design or whatever you can imagine combining all these colors.

#### INDOOR&OUTDOOR

Installations made with our TurFLEX provide a fresh and natural visual not only for indoor rooms but also outdoor spaces. Original nice idea for the Fitness center.