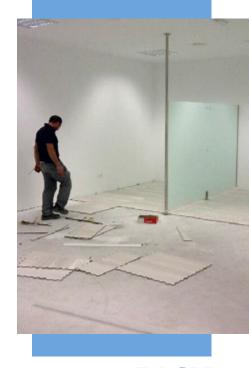

## **INSTALLATION**

The accuracy of our automatic cutting machines provide a perfect puzzle interlocking joins.

All PaviFLEX rubber products are produced in tiles four sides puzzle that are really easy to install just placing the tiles on the existing plain, solid and clean surface and puzzle interlock them without glue. Easy, clean and fast.

Although our flooring is really easy to install, we provide also the installation service. Our Installation team has a long experience of years and hundreds of fitness centers built.

**EASY**INSTALLATION