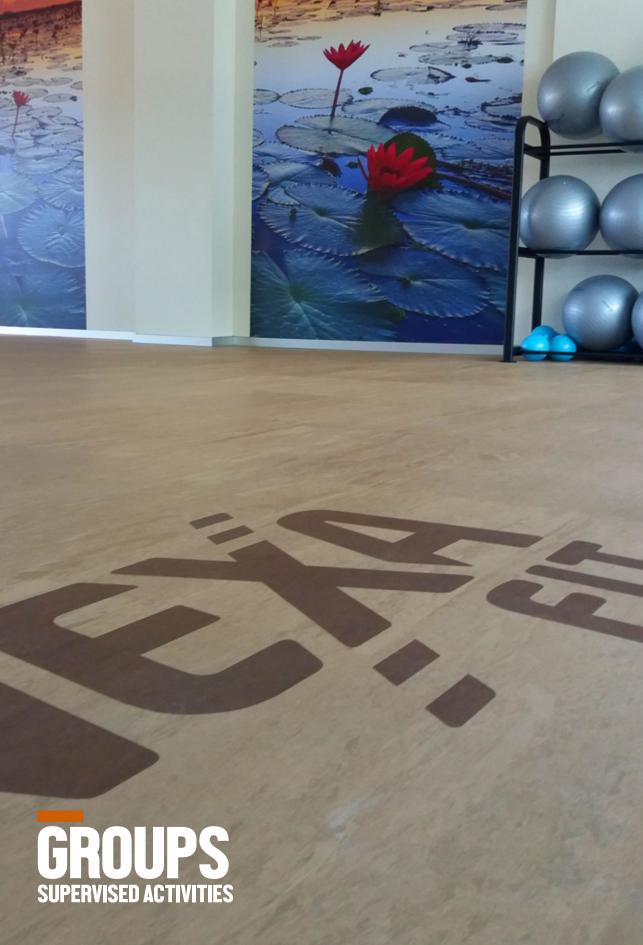

#### GROUPS SUPERVISED ACTIVITIES

PaviFLEX AEROBIC PRO, developed for all type of group activities. It is exceptional flooring for Aerobic zones and use of light equipment.

#### **AEROBICPRO**

PaviFLEX Aerobic PRO has been specially developed for all type of supervised activities. It is an exceptional flooring for aerobic areas where you also need to use equipment.

AEROBIC PRO is made with the optimal density to increase the balance, absorb the impact and reduce the athlete's fatigue helping to the energy restoration, getting the regularity of rebounds and reducing the risk of injuries when training.

#### **MULTIFUNCTION ROOM FOR NEXAFIT**

Produced in Aerobic PRO Marble Carbono with inserted logo in Blue color.

The Gym decided to use AEROBIC PRO...

- Long lasting floorExcellent gripHigh performanceCustomization