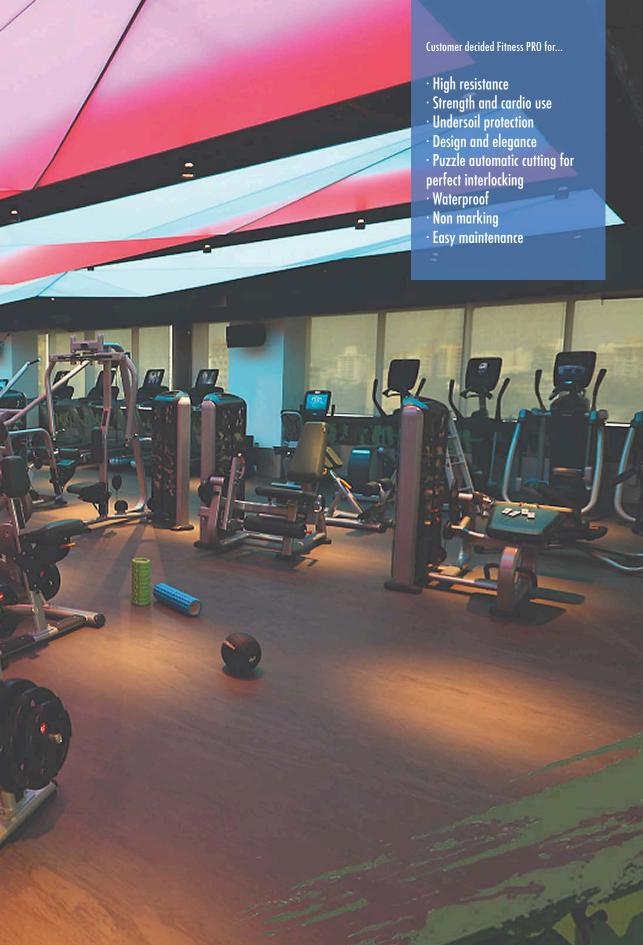

#### Resistance & Elegance

PaviFLEX Fitness Xtreme is, probably, the best gym flooring in the market. Exclusively developed to provide the highest performance in strength zones, free weights areas and CrossTraining rooms, this floor fits perfectly with the intensive use.

The surface design combined with the composition of the rubber provides the non slip properties needed for strength workouts. The optimum friction coefficient to obtain the best traction and the highest density to get the exceptional impact absorption.

A floor really easy to install. Water proof and anti bacterial, it is really easy to maintain.

Available in a wide range of colors, including wood and marble effects, any color can also be produced per customer request.

Fully customizable with any logo, design or marking, so customers can create their own atmosphere to stand out from the rest.