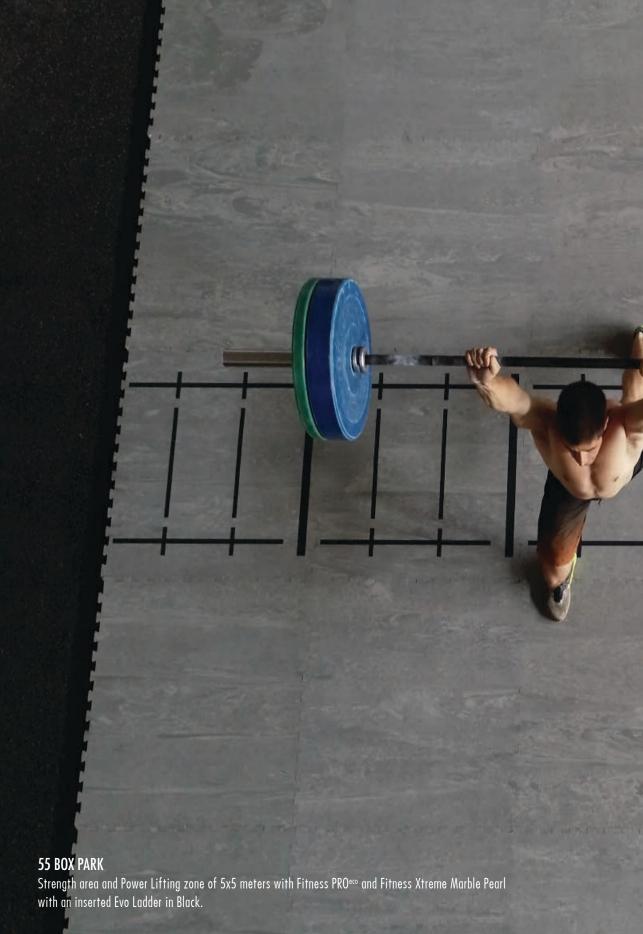

#### STRENGTH HIGH INTENSITY

PaviFLEX Fitness Xtreme is, probably, the best gym flooring. Exclusively developed to provide the highest performance for strength areas, free weights and Cross Training.

CROSS TRAINING

#### Resistance & Elegance

PaviFLEX Fitness Xtreme is, probably, the best gym flooring in the market. Exclusively developed to provide the highest performance in strength zones, free weights areas and CrossTraining rooms, this floor fits perfectly with the intensive use.

The surface design combined with the composition of the rubber provides the non slip properties needed for strength workouts. The optimum friction coefficient to obtain the best traction and the highest density to get the exceptional impact absorption.