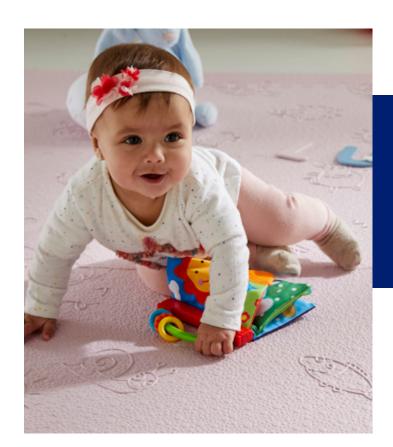

## JUNIOR

Awarded CE standard and guaranteed by the National Kids Security Association.

PaviFlex JUNIOR helps to kids development at every stage, acting as a safety net and allowing children to free develop their motor skills. Its bright colours stimulates the senses. It is waterproof and protects the kids from direct contact with the floor. It has thermal isolation properties.

It is available in a lot of different colours and you can choose two different surfaces: plain surface and bubble surface. With four sides puzzle interlocking for an easy installation, you don't need to glue to the floor.

It is fully customizable with designs, logos and markings.

Our Junior flooring is also available for final consumers and home use at: www.lubabymats.com