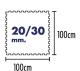

# the guardian of **SILENCE**

Perfect flooring for acoustic isolation. Developed for all intensive use activity with heavy equipment and freeweights, including Cross Training. It has been developed for acoustic isolation thanks to the type of raw material used in its vulcanization. MAT 030 reduces more than 27 dB as per Norm ISO 10140, this is the guardian of silence for your gym. MAT 030 is also an excellent shock absorbing floor for impacts.

### PORTABLE BOARD POWERFLEX

Specifically developed as the acoustic isolation solution for urban gyms, this flooring is nowadays one of the most important products for PaviFLEX.

MAT 030 is available in solid colors and can be produced with rough surface or plain surface. It is produced in large tiles puzzle interlocking for an easy installation that do not need to be glued.

It is fully customizable with any logo, design or marking.