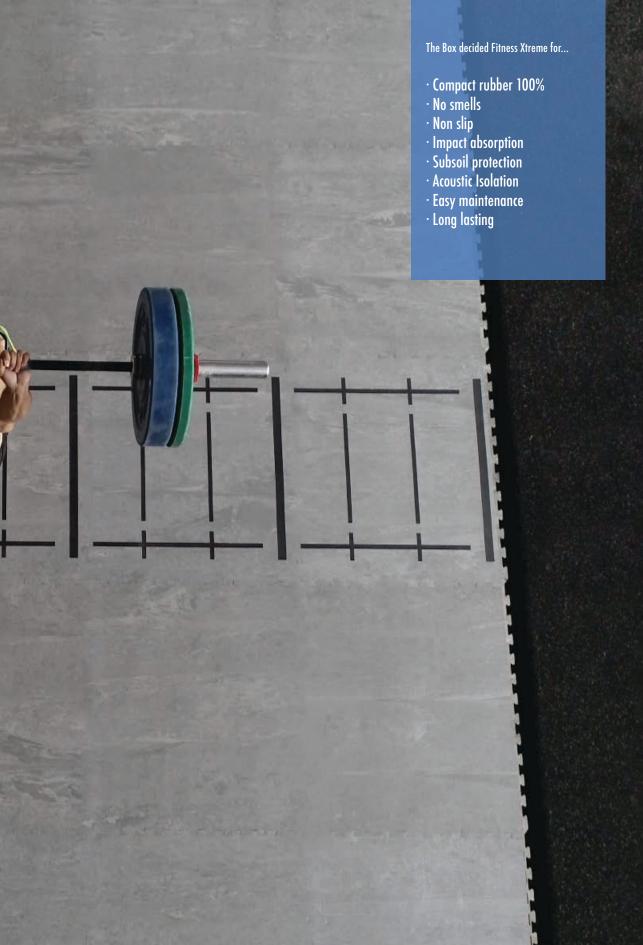

#### STRENGTH HIGH INTENSITY

PaviFLEX Fitness Xtreme is, probably, the best gym flooring. Exclusively developed to provide the highest performance for strength areas, free weights and Cross Training.

CROSS TRAINING

#### Resistance & Elegance

PaviFLEX Fitness Xtreme is, probably, the best gym flooring in the market. Exclusively developed to provide the highest performance in strength zones, free weights areas and CrossTraining rooms, this floor fits perfectly with the intensive use.

The surface design combined with the composition of the rubber provides the non slip properties needed for strength workouts. The optimum friction coefficient to obtain the best traction and the highest density to get the exceptional impact absorption.

A floor really easy to install. Water proof and anti bacterial, it is really easy to maintain.

Available in a wide range of colors, including wood and marble effects, any color can also be produced per customer request.