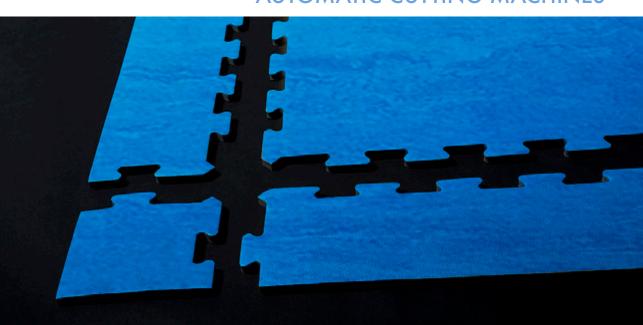

## **INSTALLATION**

The accuracy of our automatic cutting machines provide a perfect puzzle interlocking joins.

All PaviFLEX rubber products are produced in tiles four sides puzzle that are really easy to install just placing the tiles on the existing plain, solid and clean surface and puzzle interlock them without glue. Easy, clean and fast.

The interlocking system of puzzle is cut with automatic cutting machines of ultimate technology providing an accurate shape that fit perfectly when joining them together.

The flexibility of our materials and how easy they can be manipulated makes our flooring to be adapted in a simply way to all the elements in the room like corners, pillars, doors, etc.

CUTFLEX PRO
ULTIMATE TECHNOLOGY
AUTOMATIC CUTTING MACHINES

It doesn't matter how large is your fitness center. We are more than happy to send to you a 3D so you can see your design idea free of charge.