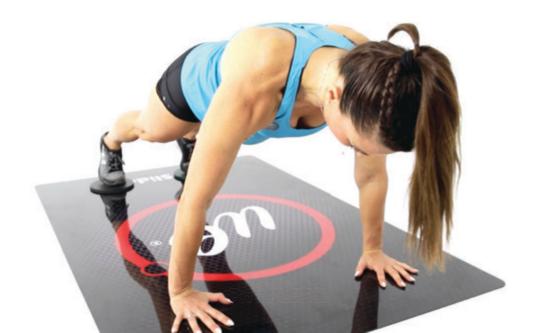

#### STRENGTH HIGH INTENSITY

PaviFLEX Fitness Xtreme is, probably, the best gym flooring. Exclusively developed to provide the highest performance for strength areas, free weights and Cross Training.

CROSS TRAINING

#### Resistance & Elegance

PaviFLEX Fitness Xtreme is, probably, the best gym flooring in the market. Exclusively developed to provide the highest performance in strength zones, free weights areas and CrossTraining rooms, this floor fits perfectly with the intensive use.

The surface design combined with the composition of the rubber provides the non slip properties needed for strength workouts. The optimum friction coefficient to obtain the best traction and the highest density to get the exceptional impact absorption.