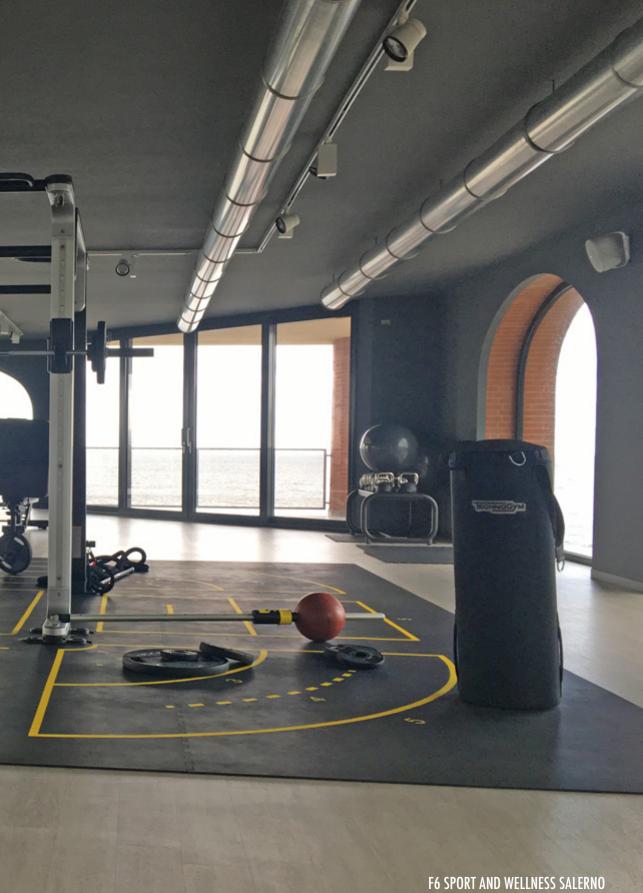

#### STRENGTH HIGH INTENSITY

PaviFLEX Fitness Xtreme is, probably, the best gym flooring. Exclusively developed to provide the highest performance for strength areas, free weights and Cross Training.

CROSS TRAINING

#### Resistance & Elegance

PaviFLEX Fitness Xtreme is, probably, the best gym flooring in the market. Exclusively developed to provide the highest performance in strength zones, free weights areas and CrossTraining rooms, this floor fits perfectly with the intensive use.

The surface design combined with the composition of the rubber provides the non slip properties needed for strength workouts. The optimum friction coefficient to obtain the best traction and the highest density to get the exceptional impact absorption.