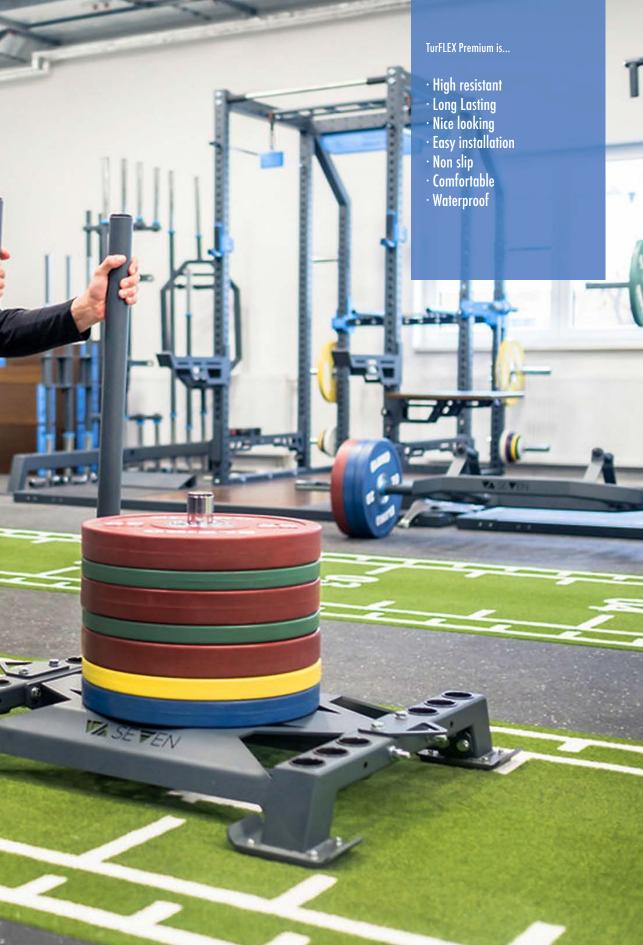

# TURFLEX EXCELLENCE/PREMIUM

Designed for intensive training, TurFLEX is UV resistant and a perfect solution for sled work, and can be customized 100% by client request.

It offers a natural grass visual and its installation is really easy, you can use doble face tape or just glue it to the floor. It is a nice and original alternative for your fitness center.

It is available in green, blue, red, black and pink, and marking can be done in all these colors plus the white colour. We can insert your logo, your functional zone design or whatever you can imagine combining all these colors.