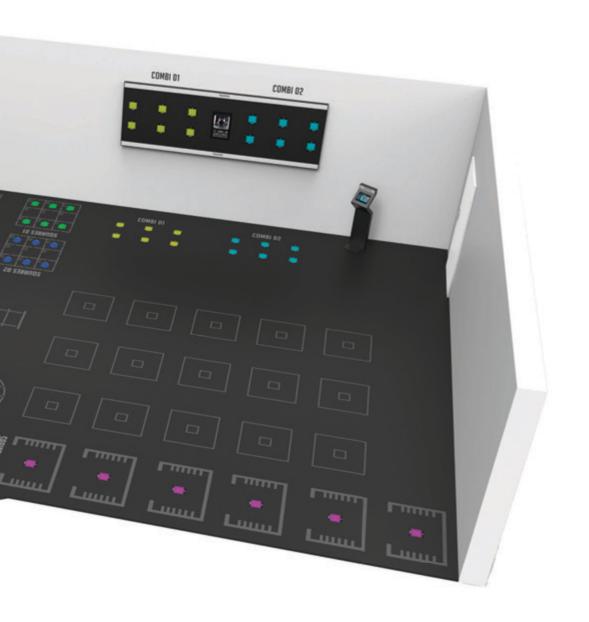

LedFLEX is a interactive fitness system that allows to take your fitness room to another level with a simple technology. Just press PLAY and begin to train.

### **PORTABLE**WIFI

LedFLEX converts any part of your Fitness center in an intelligent interactive tool with multiple functionalities.

The LED lights are inserted in the PaviFlex flooring, also in the walls, and they have proximity sensors, so they can be used with feet, hands or any sport accesories like balls, boxing gloves, etc.

You can create your own Interactive Training program in a few minutes and save it. The installation is so easy as just puzzle interlock the PaviFlex flooring and insert the lights, connecting them to a wifi signal provided by a router (included). Switching on the tablet or your cellphone and running the app is all you need to start training with LedFLEX.

LedFLEX is fully customizable as per customer request. It is available with wifi system (portable) and also wired for fitness rooms.