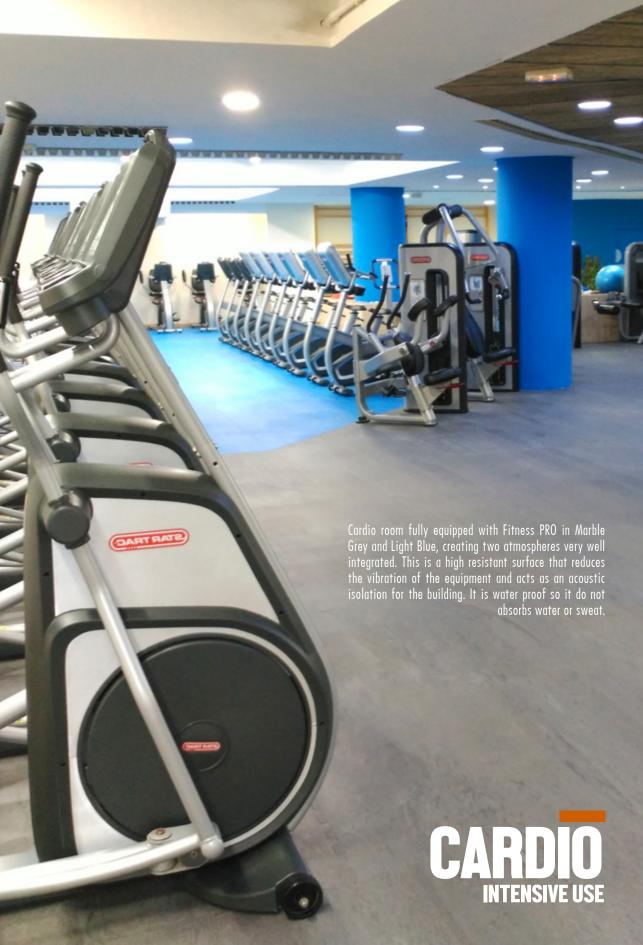

#### CARDIO INTENSIVE USE

PaviFLEX Fitness PRO is the professional flooring for all type of strength areas with cardio equipment for intensive use where it is required the reduction of noise and vibrations.

PaviFLEX has developed a new flooring for all type of strength areas with heavy cardio and intensive use equipment, where it is needed to reduce noises, vibrations and absorb the impacts of dumbbells and weights.

Specially designed for intensive use workout areas and rooms with a heavy transit of users and heavy equipment. Produced with a powerful virgin rubber of the highest density, it is a non marking floor, resistant and long lasting as no other. Absorbs the impacts acting as a perfect acoustic isolation material with the optimum friction coefficient for the best grip performance.

Fitness PRO has an extraordinary grip, it is flexible, comfortable and fire resistant

The interlocking system makes the installation as easy as just place the tiles on existing solid, clean and plain surface and puzzle interlock the tiles without any glue.

Fitness PRO can be customized with any logo, design or marking. The markings are inserted with rubber of different color, so they will never disappear when using the floor.

Room with more than 500m2 surface, with a central island of Fitness PRO orange for heavy equipment and external perimeter in Marble gray.