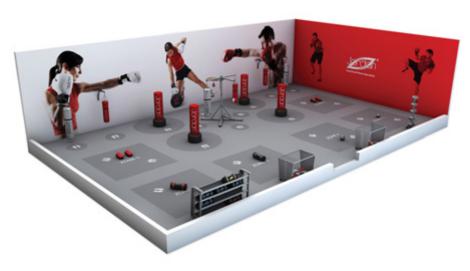

#### STRENGTH HIGH INTENSITY

PaviFLEX Fitness Xtreme is, probably, the best gym flooring. Exclusively developed to provide the highest performance for strength areas, free weights and Cross Training.

CROSS TRAINING

#### Resistance & Elegance

PaviFLEX Fitness Xtreme is, probably, the best gym flooring in the market. Exclusively developed to provide the highest performance in strength zones, free weights areas and CrossTraining rooms, this floor fits perfectly with the intensive use.

The surface design combined with the composition of the rubber provides the non slip properties needed for strength workouts. The optimum friction coefficient to obtain the best traction and the highest density to get the exceptional impact absorption.

A floor really easy to install. Water proof and anti bacterial, it is really easy to maintain.

Available in a wide range of colors, including wood and marble effects, any color can also be produced per customer request.

Fully customizable with any logo, design or marking, so customers can create their own atmosphere to stand out from the rest.