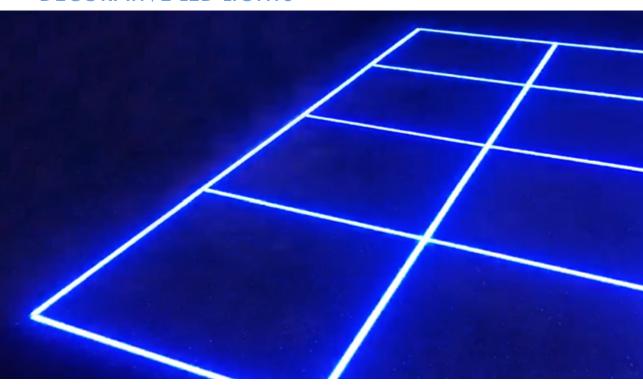

### **LEDFLEX TRAINING AREA**

Create an original and colorful training environment. differentiating your fitness room with a touch of luminosity.

LedFlex Mood is a decorative system that gives a very original and dynamic look to workouts. Attenuate the light of the room and let your users be taken away by the multicolored ambient.

Incorporate LedFlex Mood to your Zonnax and get it to interact with the lighting to create more dynamic and fun workouts.

With a very simple wiring system installed, the LedFlex Mood provides distinction to your center with original functional training spaces for groups and personal training.

# MULTICOLORED DECORATIVE LED LIGHTS

### LedFlex Mood 44 in Studio1, Madrid.

Decorative system of RGB led lights in Zonnax Square 4x4 m on FitnessECO blackstone and Confortsonic subsoil to reduce the sound and vibrations of this center located in the heart of the city.