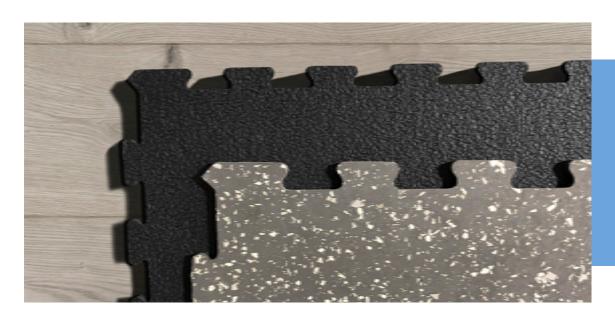

## **INSTALLATION**

The accuracy of our automatic cutting machines provide a perfect puzzle interlocking joins.

All PaviFLEX rubber products are produced in tiles four sides puzzle that are really easy to install just placing the tiles on the existing plain, solid and clean surface and puzzle interlock them without glue. Easy, clean and fast.

The interlocking system of puzzle is cut with automatic cutting machines of ultimate technology providing an accurate shape that fit perfectly when joining them together.

The flexibility of our materials and how easy they can be manipulated makes our flooring to be adapted in a simply way to all the elements in the room like corners, pillars, doors, etc.