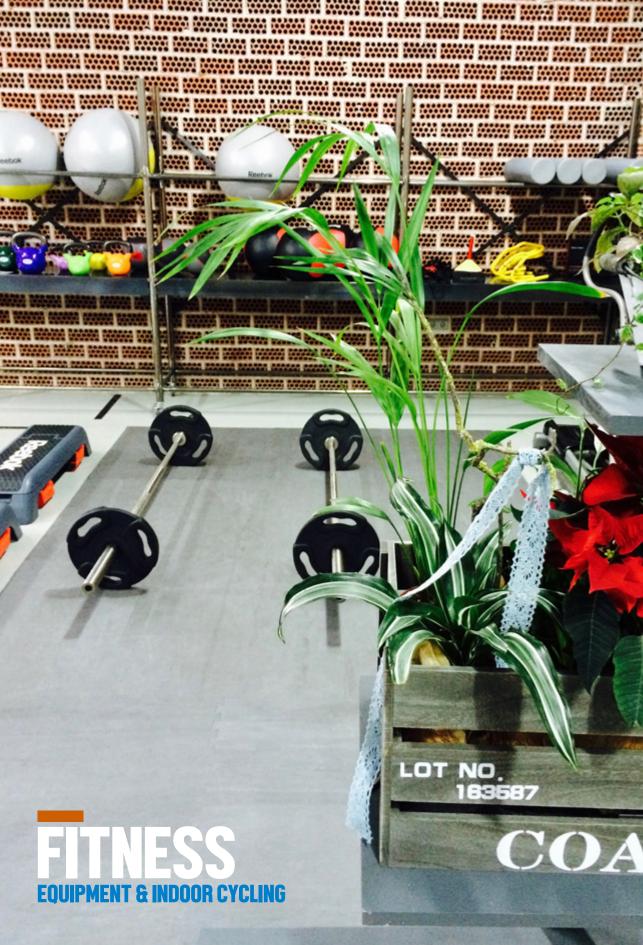

#### FITNESS EQUIPMENT & INDOOR CYCLING

PaviFLEX Fitness is the best flooring for standard fitness areas with cardio equipment and indoor cycling.

- · Elegant design · Easy to clean and maintain

Flooring developed for standard fitness zones with several colours and finishes.

PaviFLEX Fitness is exceptional flooring for standard fitness areas with cardio and indoor cycling.