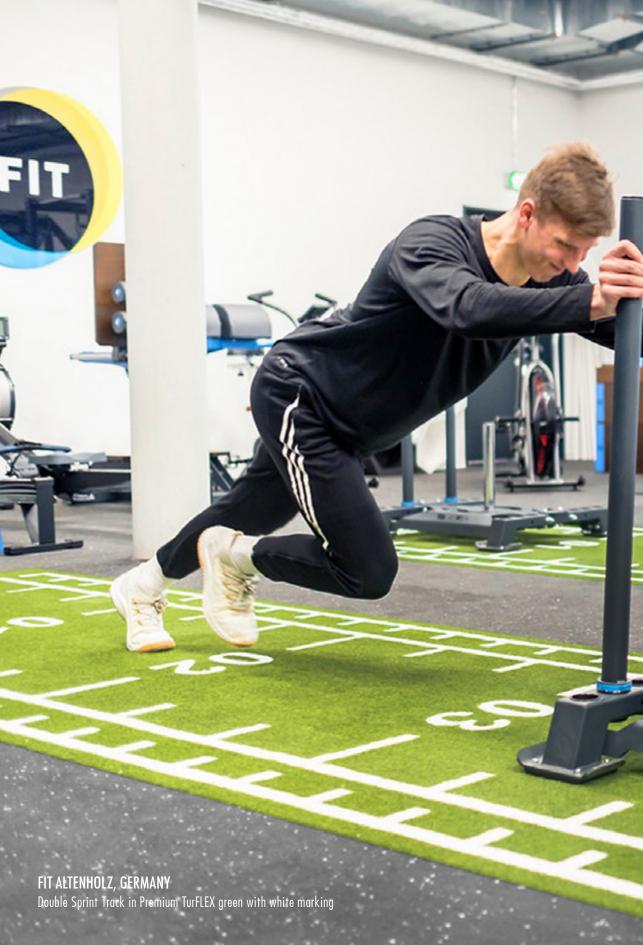

#### **ECO**Friendly

A sustainable product fully customizable that works perfect together with Fitness PRO for highlighting areas with logos, designs and markings.

FIT ALTENHOLZ IN GERMANY
Intensive use training room and strength area powered with Fitness PROeco and sprint tracks in customized TurFLEX Green.

#### SPRINT TRACK 2 3 4.

For guiding and designate a floor space for specific exercises. The sprint track is something that, despite the name, is probably not frequently for sprinting in a gym environment. More common uses of a sprint track, within a functional gym, would be for walking exercises like lunges or farmer's walks to mark out the route for safety. Depending on the flooring type, a sprint track might also be used for sled work or tyre flips, again to mark out a safe route and distance for the user.

#### **OUTDOOR BOX FOR EPIC GYM**

Outdoor Box in TurFLEX Premium with Sprint Track and white marks.