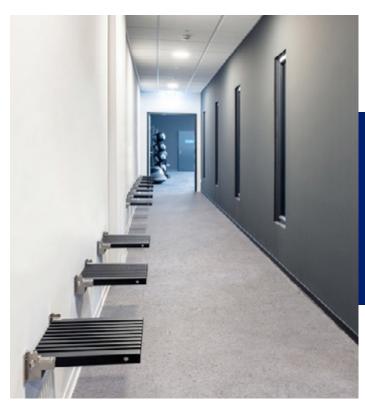

#### **INDIVIDUALMATS**

Produced with Premium EVA, the PaviFlex exercise mats are extremely resistant, durable and comfortable.

PaviFlex MATS provide the needed comfort when doing individual flooring exercises. They are really easy to store in the wall hangers available.

The surface is waterproof and they do not absorb water or sweat, so there is no smell and they are really easy to clean. Closed-cell material prevents sweat from seeping into the mat. Non slip ultra-dense mats for extra comfort and cushioning with sufficient thickness that provides comfort in the support of knees, elbows, hands, back or buttocks.

They are non toxic, emissions free manufacturing, anti-bacterial and CE product. MATS are available in multiple colors, dimensions and thicknesses and the can be customized with your Fitness Center Logo.