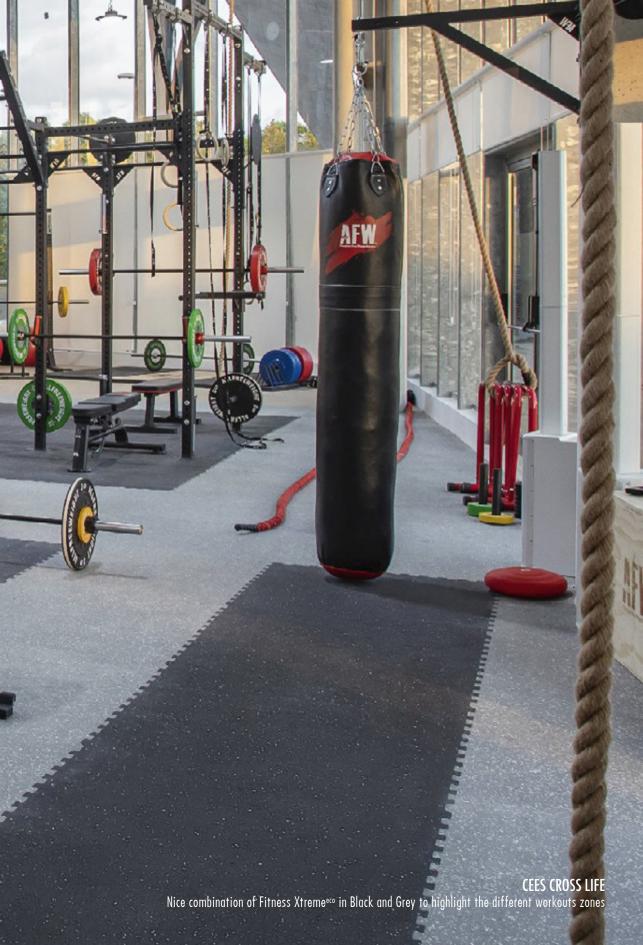

#### STRENGTH HIGH INTENSITY

PaviFLEX Fitness Xtreme is, probably, the best gym flooring. Exclusively developed to provide the highest performance for strength areas, free weights and Cross Training.

CROSS TRAINING

Fitness Xtreme<sup>ECO</sup> is our more competitive flooring, with a right price, it is perfect for the practice of Cross Training and other strength disciplines with heavy equipment.

#### FITNESSXTREME

With a competitive price, this is the ideal flooring for CrossTraining and other activities with heavy equipment. Produced for impact absorption and reducing vibrations.

Produced with the scraps of our Premium flooring, the Fitness Xtreme<sup>eco</sup> product has been specifically developed for intensive use, providing the best performance to the most demanding athletes.

It is a non slip floor, so it is perfect also for functional training when requiring the right traction for reaction, speed, agility... It is made with a high density virgin compact rubber for getting the best properties in regards with impact absorption, weights resistance, vibrations reduction, heavy equipment supporting and acoustic isolation features.