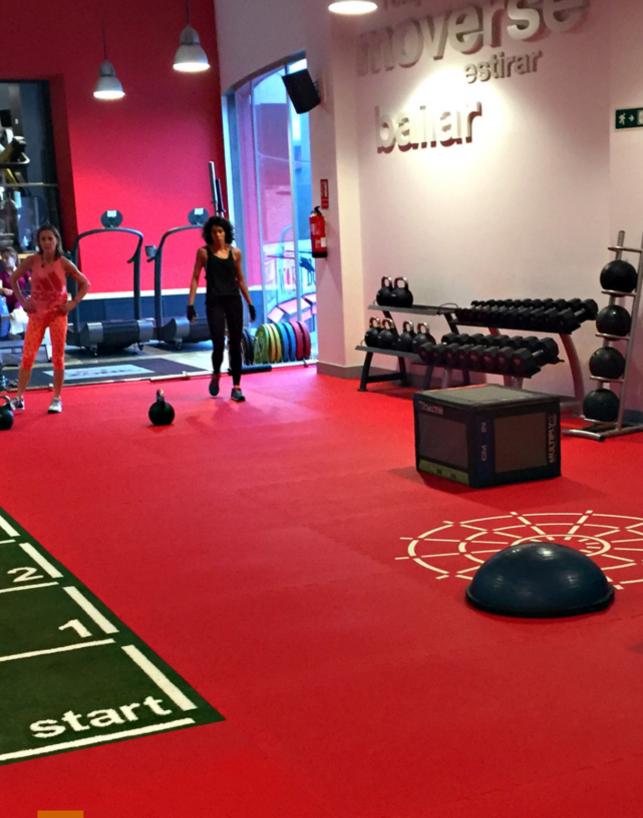

#### **AEROBICPRO**

PaviFLEX Aerobic PRO has been specially developed for all type of supervised activities. It is an exceptional flooring for aerobic areas where you also need to use equipment.

AEROBIC PRO is made with the optimal density to increase the balance, absorb the impact and reduce the athlete's fatigue helping to the energy restoration, getting the regularity of rebounds and reducing the risk of injuries when training.

This is a floor with an optimum friction coefficient for exercises where the athlete movement is the most important.

It is water proof and it does not absorb water or sweat, so it is a really easy to clean and maintain floor.

Aerobic PRO is available in a wide range of colors, including the wood effect and the marble effect. The installation does not require glue, just puzzle interlock the tiles on the existing clean and plain surface.

Aerobic PRO can be customized with any logo, marking or design, so everyone can create their own corporate space.

NE