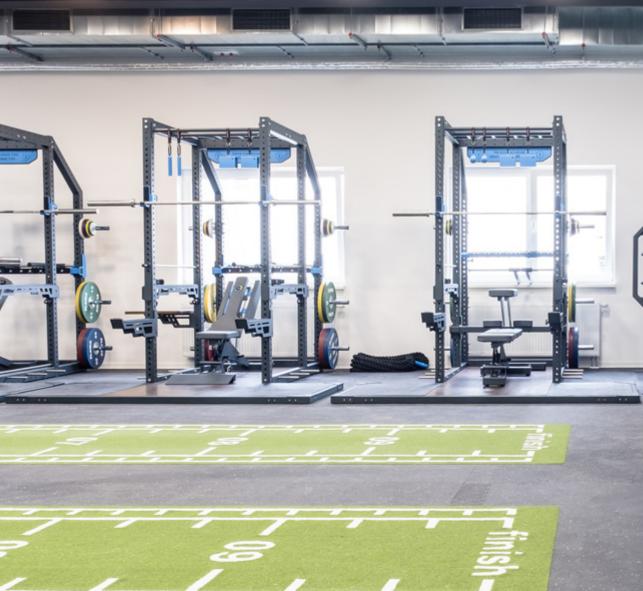

#### STRENGTH HIGH INTENSITY

PaviFLEX Fitness Xtreme is, probably, the best gym flooring. Exclusively developed to provide the highest performance for strength areas, free weights and Cross Training.

CROSS TRAINING

#### Resistance & Elegance

PaviFLEX Fitness Xtreme is, probably, the best gym flooring in the market. Exclusively developed to provide the highest performance in strength zones, free weights areas and CrossTraining rooms, this floor fits perfectly with the intensive use.

The surface design combined with the composition of the rubber provides the non slip properties needed for strength workouts. The optimum friction coefficient to obtain the best traction and the highest density to get the exceptional impact absorption.