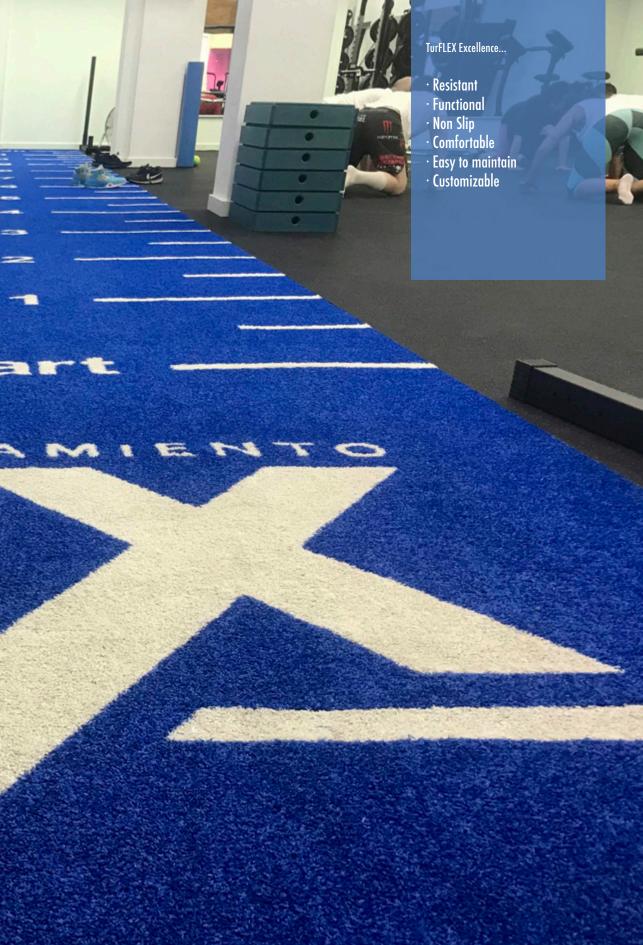

# TURFLEX EXCELLENCE/PREMIUM

Designed for intensive training, TurFLEX is UV resistant and a perfect solution for sled work, and can be customized 100% by client request.

It offers a natural grass visual and its installation is really easy, you can use doble face tape or just glue it to the floor. It is a nice and original alternative for your fitness center.

It is available in green, blue, red, black and pink, and marking can be done in all these colors plus the white colour. We can insert your logo, your functional zone design or whatever you can imagine combining all these colors.

#### INDOOR&OUTDOOR

Installations made with our TurFLEX provide a fresh and natural visual not only for indoor rooms but also outdoor spaces. Original nice idea for the Fitness center.