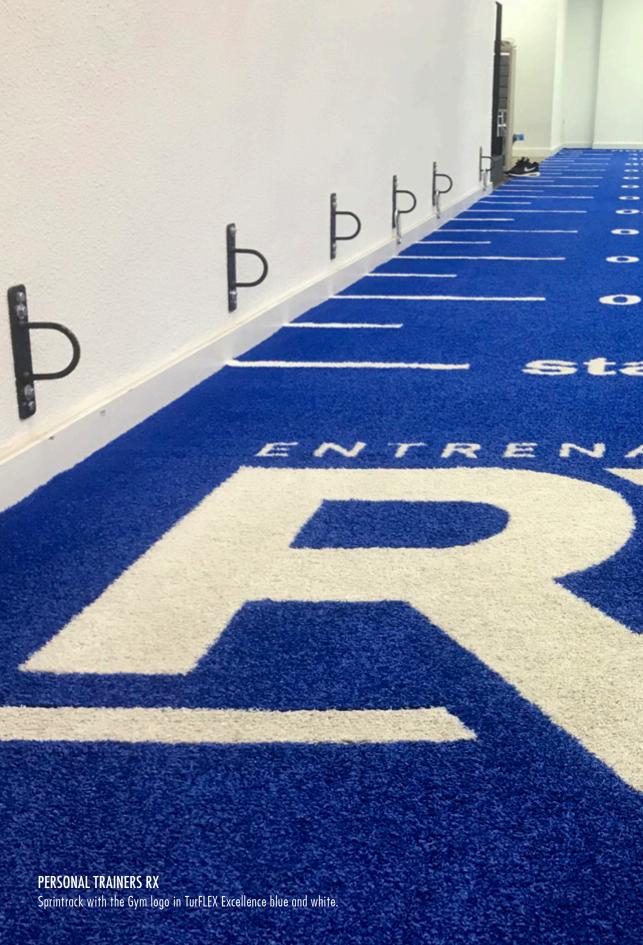

# TURFLEX EXCELLENCE/PREMIUM

Designed for intensive training, TurFLEX is UV resistant and a perfect solution for sled work, and can be customized 100% by client request.

It offers a natural grass visual and its installation is really easy, you can use doble face tape or just glue it to the floor. It is a nice and original alternative for your fitness center.

It is available in green, blue, red, black and pink, and marking can be done in all these colors plus the white colour. We can insert your logo, your functional zone design or whatever you can imagine combining all these colors.

#### INDOOR&OUTDOOR

Installations made with our TurFLEX provide a fresh and natural visual not only for indoor rooms but also outdoor spaces. Original nice idea for the Fitness center.