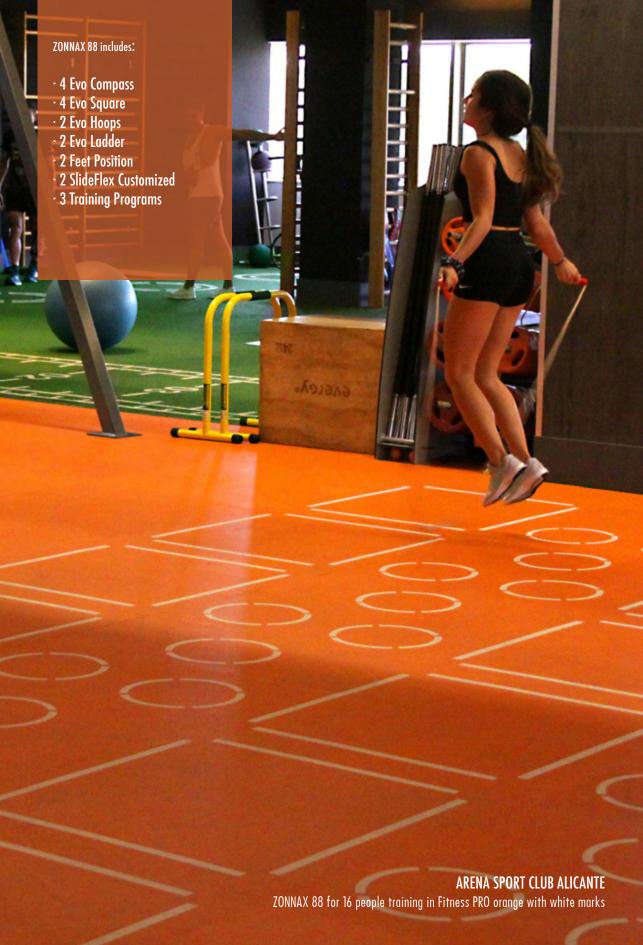

Fitness PRO can be customized with any logo, design or marking. The markings are inserted with rubber of different color, so they will never disappear when using the floor.

Room with more than 500m2 surface, with a central island of Fitness PRO orange for heavy equipment and external perimeter in Marble gray.

# Pavi

GYM FL

CLUB DEPORTIVO SQUASH
ZONNAX 66 Station for 8 people training at the same time in 36 square meters.

Functional area fully customized for Omnia equipment as per Technogym request