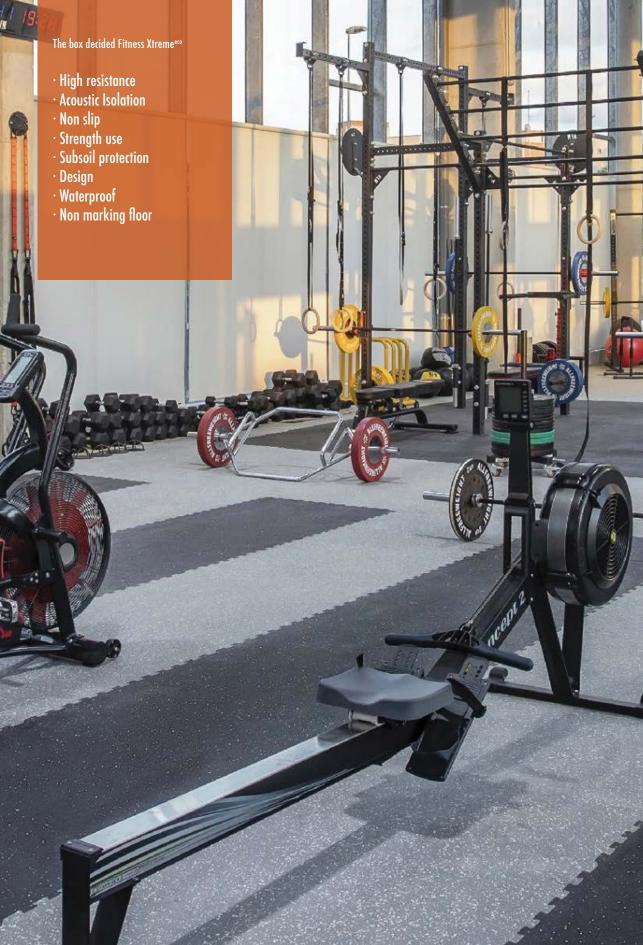

#### STRENGTH HIGH INTENSITY

PaviFLEX Fitness Xtreme is, probably, the best gym flooring. Exclusively developed to provide the highest performance for strength areas, free weights and Cross Training.

CROSS TRAINING

Fitness Xtreme<sup>ECO</sup> is our more competitive flooring, with a right price, it is perfect for the practice of Cross Training and other strength disciplines with heavy equipment.

#### FITNESSXTREME

With a competitive price, this is the ideal flooring for CrossTraining and other activities with heavy equipment. Produced for impact absorption and reducing vibrations.

Produced with the scraps of our Premium flooring, the Fitness Xtreme<sup>eco</sup> product has been specifically developed for intensive use, providing the best performance to the most demanding athletes.

It is a non slip floor, so it is perfect also for functional training when requiring the right traction for reaction, speed, agility... It is made with a high density virgin compact rubber for getting the best properties in regards with impact absorption, weights resistance, vibrations reduction, heavy equipment supporting and acoustic isolation features.