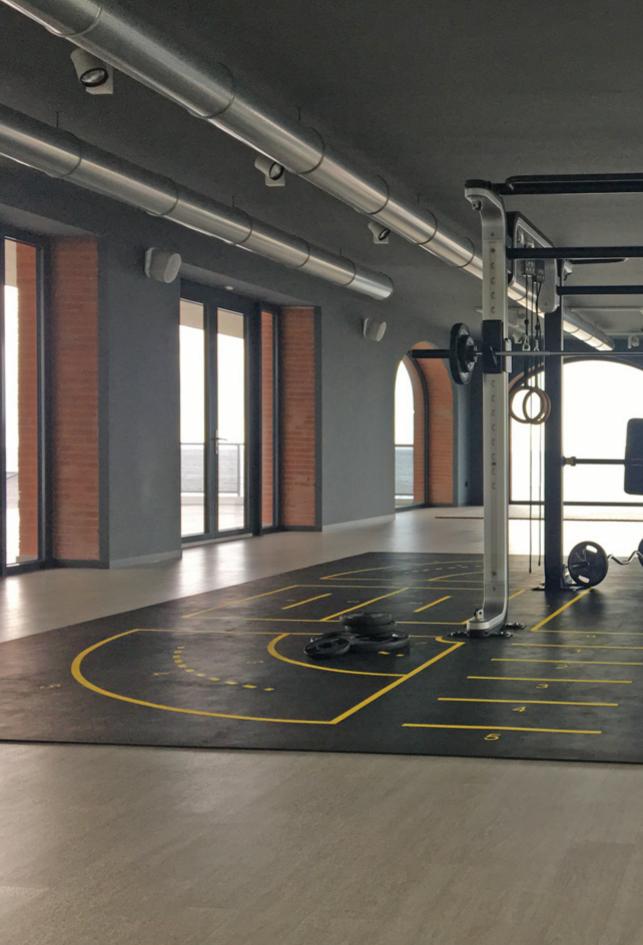

#### STRENGTH HIGH INTENSITY

PaviFLEX Fitness Xtreme is, probably, the best gym flooring. Exclusively developed to provide the highest performance for strength areas, free weights and Cross Training.

CROSS TRAINING

#### Resistance & Elegance

PaviFLEX Fitness Xtreme is, probably, the best gym flooring in the market. Exclusively developed to provide the highest performance in strength zones, free weights areas and CrossTraining rooms, this floor fits perfectly with the intensive use.

The surface design combined with the composition of the rubber provides the non slip properties needed for strength workouts. The optimum friction coefficient to obtain the best traction and the highest density to get the exceptional impact absorption.