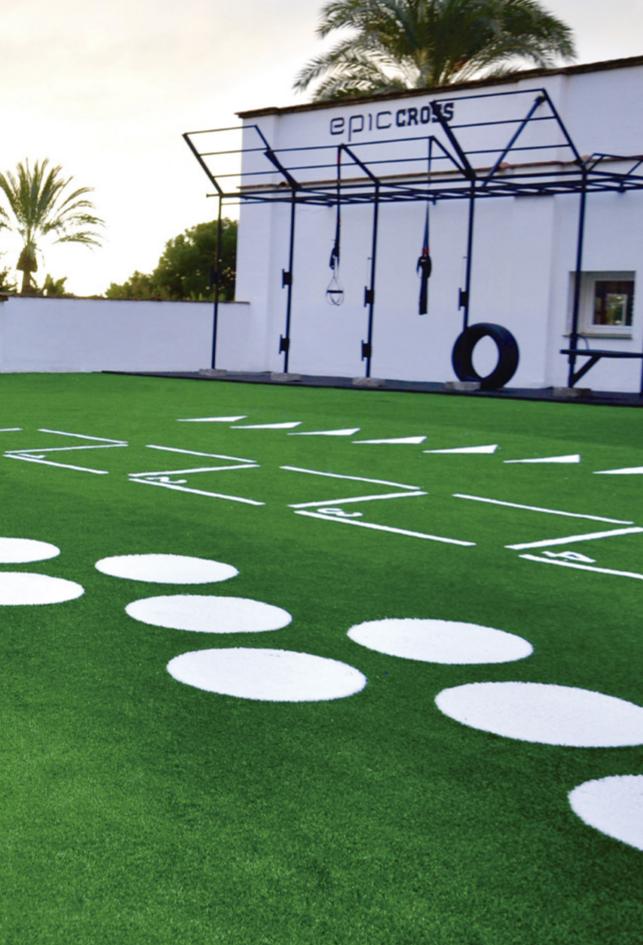

#### **OUTDOOR BOX FOR EPIC GYM**

Outdoor Box in TurFLEX Premium with Sprint Track and white marks.

#### FUNCTIONALMARKING

We can customize your own Functional Training zone.

For exercises where agility plays a big role and also for measure progression. Ladders are a great training tool for sports where agility plays a big role. Ladders are perfect to practice fast feet exercises are used on a regular basis. Markings on the floor save space when it comes to setting up and taking down this type of equipment. They can also be a great indicator for positioning of similar pieces of kit like mini hurdles making sure they are all spaced evenly. Ladder markings can be also made on the floor to allow trainers to measure progression in areas like flexibility and explosivity.

#### HOOPS O O O

For positioning and more. Hoops, dots or spots, are a type of marking that seems really simple and straightforward, but it's not until you really think about it that you realise that to utilise them properly takes a bit of imagination. The simplest way of incorporating them into training is using core strength exercises. To do this, you can essentially treat the hoops, hands and feet can be forced into various positions while engaging the core to hold a secure position whether this is using set movement combinations or variations on plank, press-up or stretching positions. Another idea would be to use hoops for 'fast-feet' exercises or agility and speed movements that are commonplace in many sport specific warm-ups and conditioning circuits.

#### SPRINT TRACK 2 3 4.

For guiding and designate a floor space for specific exercises. The sprint track is something that, despite the name, is probably not frequently for sprinting in a gym environment. More common uses of a sprint track, within a functional gym, would be for walking exercises like lunges or farmer's walks to mark out the route for safety. Depending on the flooring type, a sprint track might also be used for sled work or tyre flips, again to mark out a safe route and distance for the user.