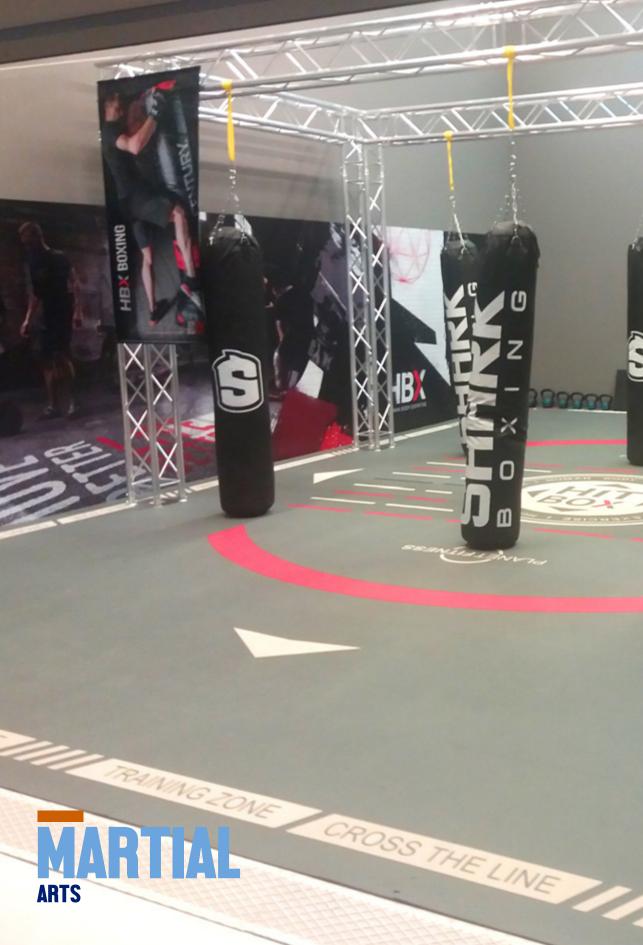

### **MARTIAL**

**ARTS** 

Judo Kick Boxing Karate Boxeo Taekwondo Aikido TATAMIPRO

'Only the braves will absorb the impacts to gradually return the generated energy'

Tatami PRO produced by PaviFLEX provides the perfect balance and protect against falls, allowing the highest level of flow in the movements.

KICK BOXING KARATE AIKIDO JIU-JITSU BOXING

Tatami PRO absorbs the impacts from the body when falling and returns the bounce. With a padded surface but solid for the right movements and the right support for the feet.