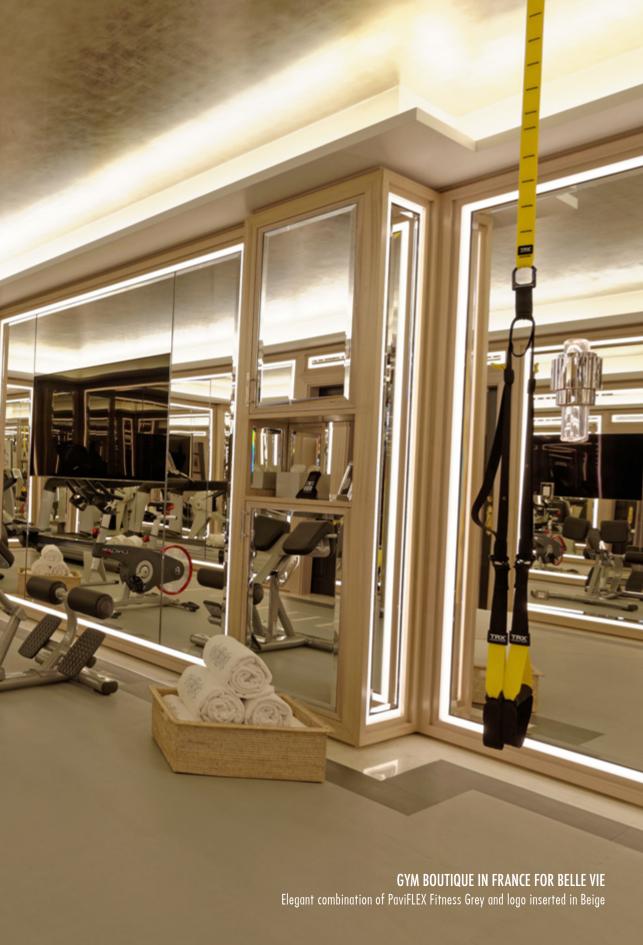

- · Elegant design · Easy to clean and maintain

Flooring developed for standard fitness zones with several colours and finishes.

PaviFLEX Fitness is exceptional flooring for standard fitness areas with cardio and indoor cycling.

Made with 100% virgin rubber of the highest quality, it is a long lasting floor, resistant and flexible at the same time. Thanks to PaviFLEX newest vulcanization process, Fitness is produced with the right properties to support the cardio equipment, decrease the vibrations and reduce the noise of dumbhells

PaviFLEX Fitness do not absorb water, nor sweat, it is water proof anti-bacterial, so it does not smell and it is really easy to clean. It is available in a wide range of colors, including the wood and the marble effect colors. Its installation is so easy as puzzle interlock the tiles.

PaviFLEX Fitness can be customized as per customer request with any logo, marking or design, so each fitness center is different and will stand out from the others.