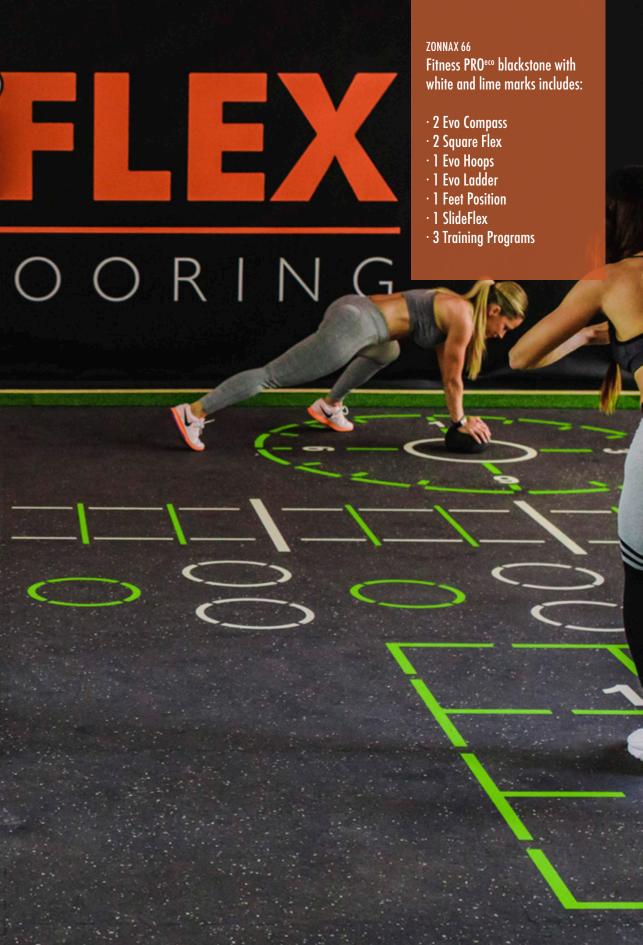

### The most Eco Friendly and price wise flooring

FITNESS<sup>eco</sup> is 100% compatible with PaviFLEX Fitness, so you can highlight the rooms with functional training markings in any color, easy optimization of the budget.

#### PaviFLEX FITNESS<sup>eco</sup> is the exceptional flooring at the right price.

Not only this is a price wise product, but also this is PaviFLEX respectful contribution with the environment. Fitness Eco is produced using the scraps of our Fitness flooring production, we recycle and produce again, so we obtain an Eco product with the same properties as our Premium product, but less expensive.

The Fitnesseco surface is water proof, as it is made of compact virgin rubber that do not allow the water or the sweat to penetrate, therefore the product do not smell and it will keep the same appearance much longer than others. Fitness Eco is really easy to clean and maintain using just water and non abrasive soap for daily cleaning.

Fitness<sup>eco</sup> is produced in different spotted colors: Blackstone, Grey, Terra, Viola and Granite, but it can also be produced as per customer request, for instance with Red dots or Yellow dots.