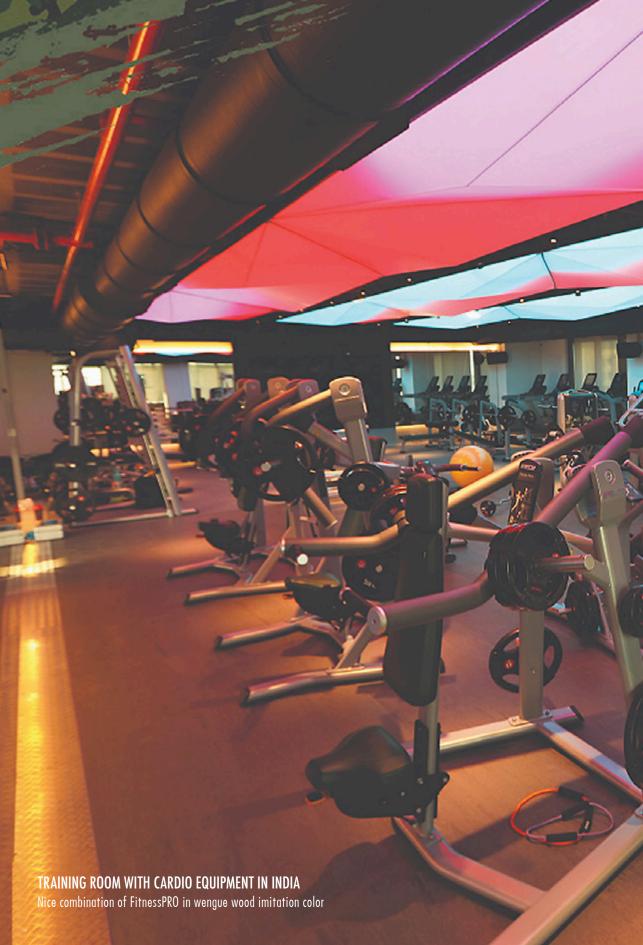

#### Resistance & Elegance

PaviFLEX Fitness Xtreme is, probably, the best gym flooring in the market. Exclusively developed to provide the highest performance in strength zones, free weights areas and CrossTraining rooms, this floor fits perfectly with the intensive use.

The surface design combined with the composition of the rubber provides the non slip properties needed for strength workouts. The optimum friction coefficient to obtain the best traction and the highest density to get the exceptional impact absorption.

A floor really easy to install. Water proof and anti bacterial, it is really easy to maintain.

Available in a wide range of colors, including wood and marble effects, any color can also be produced per customer request.

Fully customizable with any logo, design or marking, so customers can create their own atmosphere to stand out from the rest.