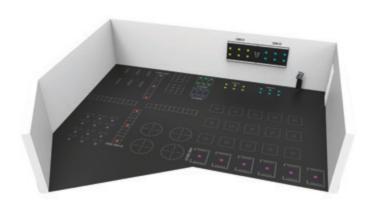

# **ENJOY** while training

Choose one of our training circuits or just create your own functional training circuit. There is no limit for customization and design on functional markings on the floor.

The markings of ZONNAX functional training circuits are made with insertions of same rubber in different colors, so the markings will never disappear.

Design yourself the functional area you wish and provide your users with original training programs and a modern nice visual of floors and walls.

In our catalogue we offer you the most useful functional training markings where you can workout many different programs of speed, reaction, coordination, agility, balance, rhythm or strength, and we invite you to send to us your own idea to help you making it real.

#### FUNCTIONALMARKING

We can customize your own Functional Training zone.

For exercises where agility plays a big role and also for measure progression. Ladders are a great training tool for sports where agility plays a big role. Ladders are perfect to practice fast feet exercises are used on a regular basis. Markings on the floor save space when it comes to setting up and taking down this type of equipment. They can also be a great indicator for positioning of similar pieces of kit like mini hurdles making sure they are all spaced evenly. Ladder markings can be also made on the floor to allow trainers to measure progression in areas like flexibility and explosivity.

#### HOOPS O O O

For positioning and more. Hoops, dots or spots, are a type of marking that seems really simple and straightforward, but it's not until you really think about it that you realise that to utilise them properly takes a bit of imagination. The simplest way of incorporating them into training is using core strength exercises. To do this, you can essentially treat the hoops, hands and feet can be forced into various positions while engaging the core to hold a secure position whether this is using set movement combinations or variations on plank, press-up or stretching positions. Another idea would be to use hoops for 'fast-feet' exercises or agility and speed movements that are commonplace in many sport specific warm-ups and conditioning circuits.

#### METRE

Measure the distance between user and equipment, for instance TRX. The key function of simple metre lines markings would normally be to measure the distance between the user and some piece of equipment in order to make sure you're working in the best position. For examples an area where there is a suspension system TRX, cable machine or resistance band workout taking place. The lines can be used to measure the progression or breaking down of suspension training exercises. Metre will also be useful for measure the distance when jumping.

#### SPRINT TRACK 2 3 4.

For guiding and designate a floor space for specific exercises. The sprint track is something that, despite the name, is probably not frequently for sprinting in a gym environment. More common uses of a sprint track, within a functional gym, would be for walking exercises like lunges or farmer's walks to mark out the route for safety. Depending on the flooring type, a sprint track might also be used for sled work or tyre flips, again to mark out a safe route and distance for the user.

#### COMPASS COMPASS

For exercises where there are lots of twisting and rotational movements as a reference point. The function of a compass marking would generally be similar to the Square for exercises where there are lots of twisting and rotational movements. It can offer more detailed guides to the user about the angles and positions their body should be in. ViPR loaded movement training is a type of exercise that utilises these rotational, lateral and medial movements which, can be assisted in the early stages with a compass as a reference point on the floor. Compass stations these can be ideal for marking out foot and hand positions and the progressions users can make by changing these.