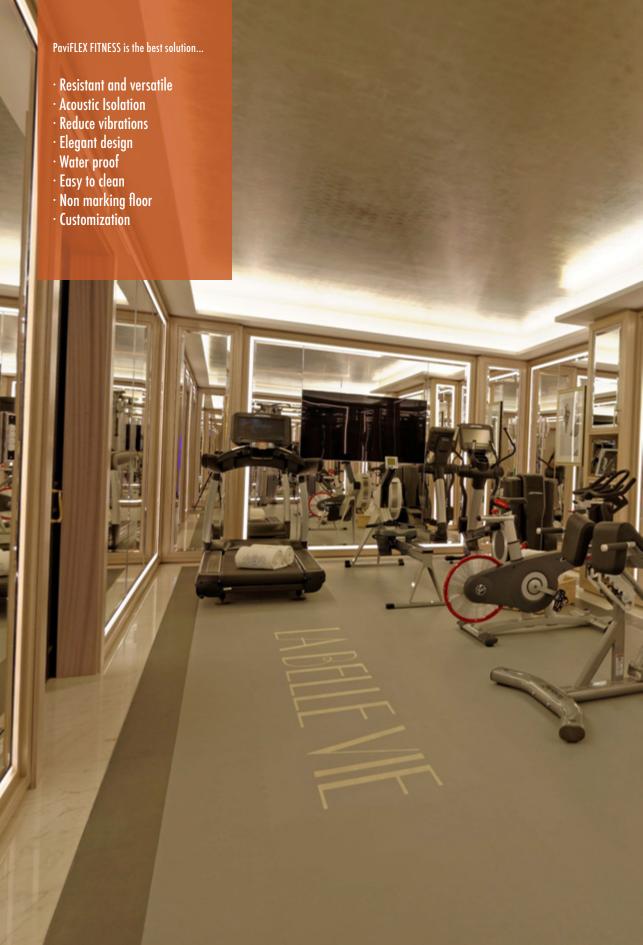

- · Elegant design · Easy to clean and maintain

Flooring developed for standard fitness zones with several colours and finishes.

PaviFLEX Fitness is exceptional flooring for standard fitness areas with cardio and indoor cycling.

Made with 100% virgin rubber of the highest quality, it is a long lasting floor, resistant and flexible at the same time. Thanks to PaviFLEX newest vulcanization process, Fitness is produced with the right properties to support the cardio equipment, decrease the vibrations and reduce the noise of dumbhells

PaviFLEX Fitness do not absorb water, nor sweat, it is water proof anti-bacterial, so it does not smell and it is really easy to clean. It is available in a wide range of colors, including the wood and the marble effect colors. Its installation is so easy as puzzle interlock the tiles.

PaviFLEX Fitness can be customized as per customer request with any logo, marking or design, so each fitness center is different and will stand out from the others.