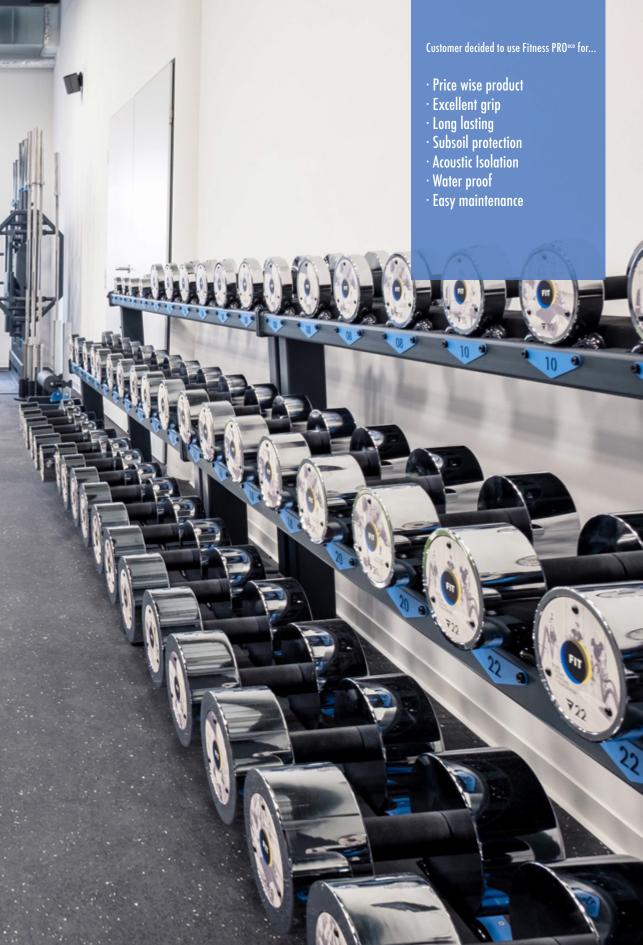

#### CARDIO INTENSIVE USE

PaviFLEX Fitness PRO is the professional flooring for all type of strength areas with cardio equipment for intensive use where it is required the reduction of noise and vibrations.

PaviFLEX has developed a new flooring for all type of strength areas with heavy cardio and intensive use equipment, where it is needed to reduce noises, vibrations and absorb the impacts of dumbbells and weights.

Specially designed for intensive use workout areas and rooms with a heavy transit of users and heavy equipment. Produced with a powerful virgin rubber of the highest density, it is a non marking floor, resistant and long lasting as no other. Absorbs the impacts acting as a perfect acoustic isolation material with the optimum friction coefficient for the best grip performance.

Fitness PRO has an extraordinary grip, it is flexible, comfortable and fire resistant

The interlocking system makes the installation as easy as just place the tiles on existing solid, clean and plain surface and puzzle interlock the tiles without any glue.

Fitness PRO can be customized with any logo, design or marking. The markings are inserted with rubber of different color, so they will never disappear when using the floor.

Room with more than 500m2 surface, with a central island of Fitness PRO orange for heavy equipment and external perimeter in Marble gray.