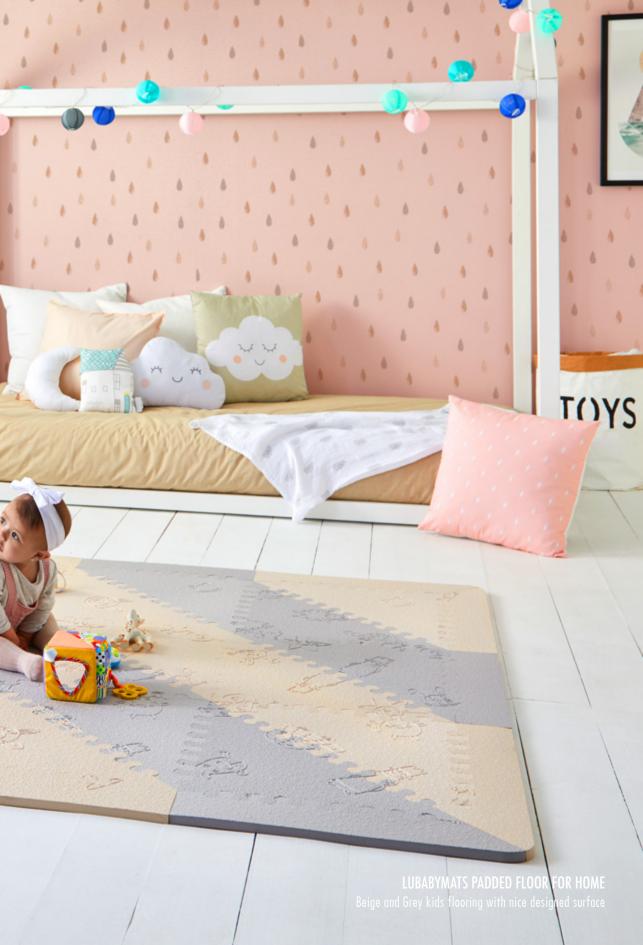

## JUNIOR

Awarded CE standard and guaranteed by the National Kids Security Association.

PaviFlex JUNIOR helps to kids development at every stage, acting as a safety net and allowing children to free develop their motor skills. Its bright colours stimulates the senses. It is waterproof and protects the kids from direct contact with the floor. It has thermal isolation properties.

It is available in a lot of different colours and you can choose two different surfaces: plain surface and bubble surface. With four sides puzzle interlocking for an easy installation, you don't need to glue to the floor.

It is fully customizable with designs, logos and markings.

Our Junior flooring is also available for final consumers and home use at: www.lubabymats.com