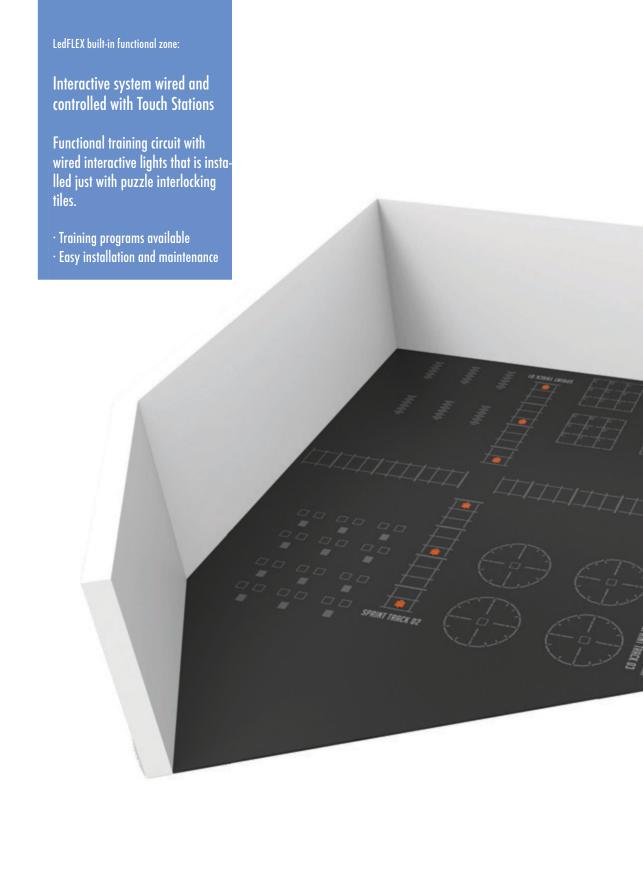

#### INTERACTIVE TRAINING

LedFLEX is the fitness interactive tool for training. Enjoy with our Interactive Fitness Programs.

# **ENJOY** while training

Choose one of our training circuits or just create your own functional training circuit. There is no limit for customization and design on functional markings on the floor.

The markings of ZONNAX functional training circuits are made with insertions of same rubber in different colors, so the markings will never disappear.

Design yourself the functional area you wish and provide your users with original training programs and a modern nice visual of floors and walls.

In our catalogue we offer you the most useful functional training markings where you can workout many different programs of speed, reaction, coordination, agility, balance, rhythm or strength, and we invite you to send to us your own idea to help you making it real.

We show you how to use Zonnax with Functional Training programs developed by We FitAcademy.