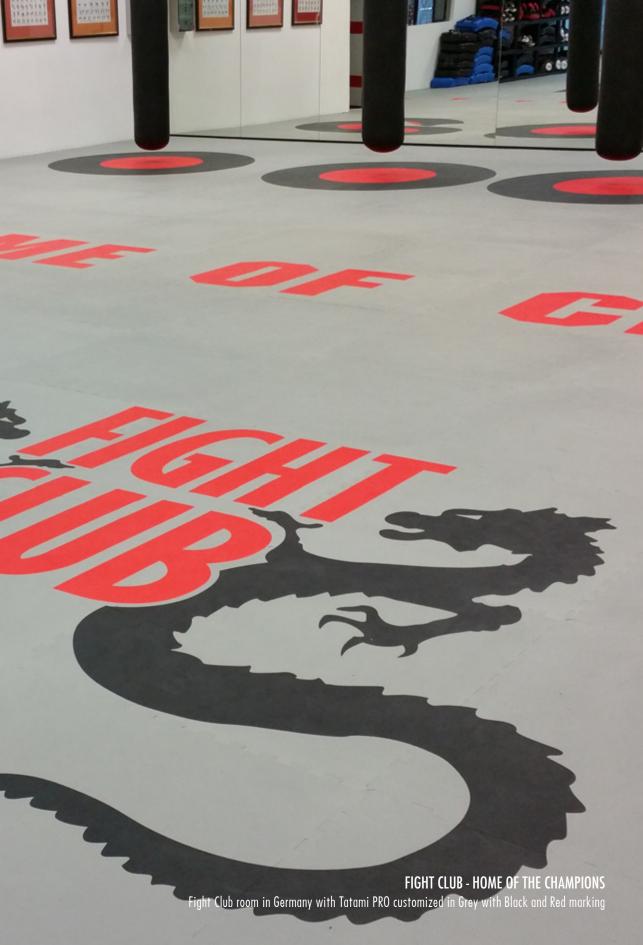

'Only the braves will absorb the impacts to gradually return the generated energy'

Tatami PRO produced by PaviFLEX provides the perfect balance and protect against falls, allowing the highest level of flow in the movements.

KICK BOXING KARATE AIKIDO JIU-JITSU BOXING

Tatami PRO absorbs the impacts from the body when falling and returns the bounce. With a padded surface but solid for the right movements and the right support for the feet.

It is totally water proof and doesn't absorb any sweat. Really easy to clean. It is available in a lot of different colors and you can choose two different surfaces: plain surface and bubble surface for non-slip, with four sides puzzle interlocking for an easy installation that you don't need to glue to the floor.

Tatami PRO is fully customizable with logos, markings or designs.

Fire resistant Thermal Isolation Water proof Non Slip **Comfortable** 

Premium flooring created for activities and exercises where it is needed to use the floor as a carpet, without individual mats, for stretching and others like: Yoga, Pilates, Bodymind...